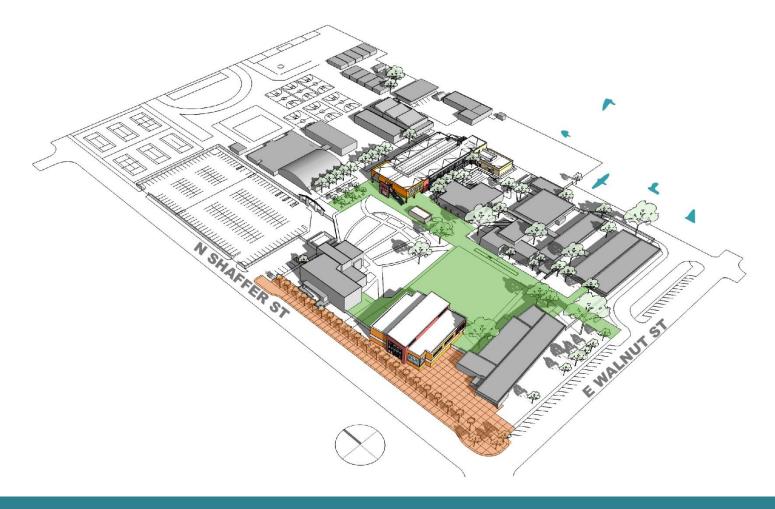

#### MASTER PLAN UPDATE

- New Science Labs
- New 21<sup>st</sup> Century Classrooms
- Relocate Bus Drop-Off for Student Safety
- New Administration and Student Services, including Counseling and Health Center
- New Snack Bar and Outdoor Dining Complex
- Removal of 20 Portable Classroom Buildings
- New Staff Parking
- Panther Plaza and Alumni Corner

MASTER PLAN 2016

PRIORITIES:
INFRASTRUCTURE
SCIENCE CLASSROOMS AND LABS
REPLACE INADEQUATE FACILITIES

MEASURE S – PHASE II