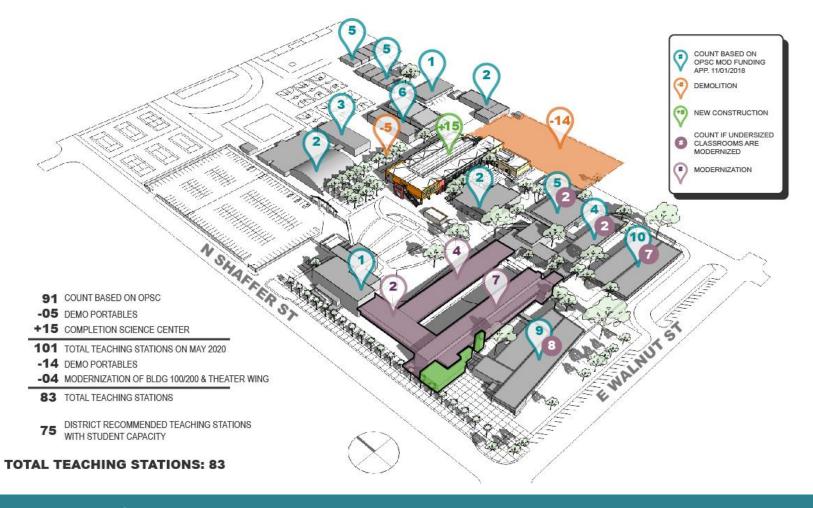

#### MASTER PLAN UPDATE

- New Science Labs
- New 21<sup>st</sup> Century Classrooms
- Relocate Bus Drop-Off for Student Safety
- New Administration and Student Services, including Counseling and Health Center
- New Snack Bar and Outdoor Dining Complex
- Removal of 20 Portable Classroom Buildings
- New Staff Parking
- Panther Plaza and Alumni Corner

MASTER PLAN 2016

PRIORITIES:
INFRASTRUCTURE
SCIENCE CLASSROOMS AND LABS
REPLACE INADEQUATE FACILITIES

MEASURE S – PHASE II