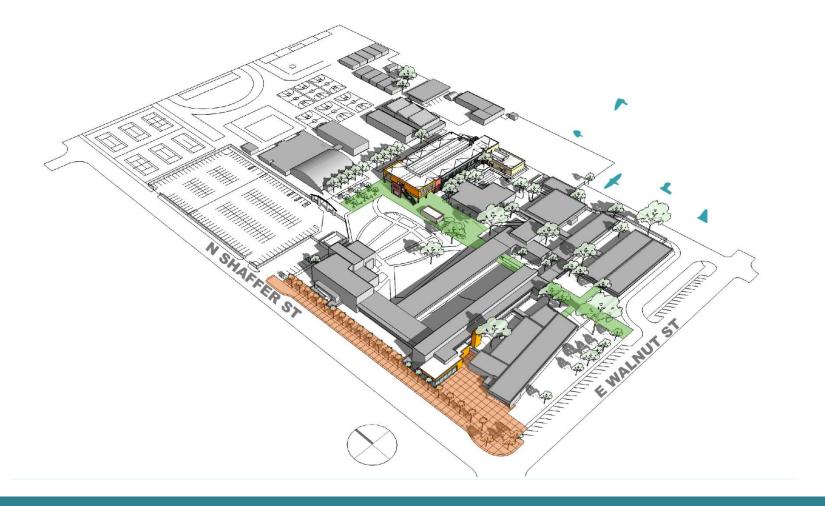

PLAN UPDATE

- New Science Labs
- New 21<sup>st</sup> Century Classrooms
- Relocate Bus Drop-Off for Student Safety
- New Administration and Student Services, including Counseling and Health Center
- New Snack Bar and Outdoor Dining Complex
- Removal of 20 Portable Classroom Buildings
- New Staff Parking
- Panther Plaza and Alumni Corner



MASTER PLAN 2016



PRIORITIES:
INFRASTRUCTURE
SCIENCE CLASSROOMS AND LABS
REPLACE INADEQUATE FACILITIES

















MEASURE S – PHASE II



## **Building 100/200 Assessment**

- Structural Assessment
  - Tier 1 What do we have?
  - Tier 2 Which structural improvements do we implement?
- Accessibility
  - Bldg 200 Second Floor
  - Restrooms
- Fire & Life Safety
  - Exiting
  - Fire Protection
  - Impacts to adjacent buildings

#### **ASSESSMENT**













### **VIEW FROM SHAFFER ST - MODERNIZATION**

























# VIEW FROM SHAFFER ST - HYBRID







# Stakeholder Meetings

- Stakeholder Meeting #1
  - Community and Staff
- Stakeholder Meeting #2
  - Students

### **COMMUNITY OUTREACH**



**COMMUNITY OUTREACH**