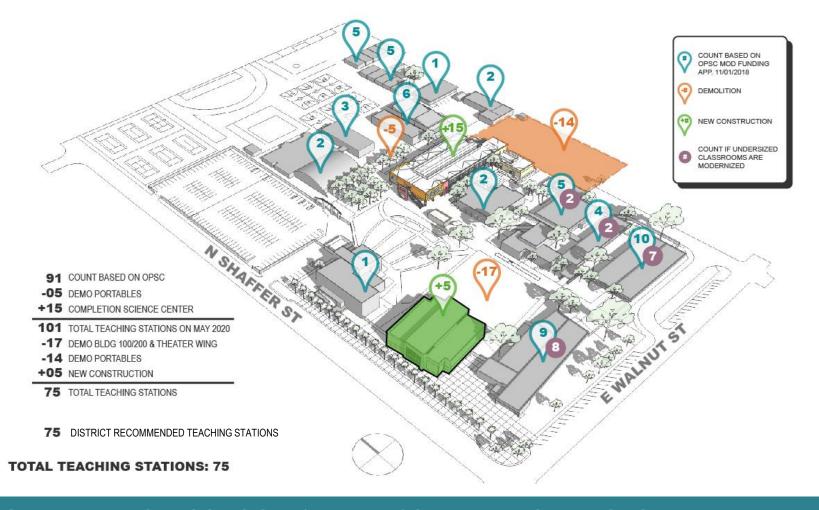

Canyon High School El Modena High School Orange High School Villa Park High School

- District-wide Planning Guidelines for Equity/Parity
- 75 Teacher Stations
- 40 Student Classroom Capacity
- Kelly Stadium Remains as shared resource
- CTE/Specialty Programs are Site Specific

#### MASTER PLAN UPDATE

- New Science Labs
- New 21<sup>st</sup> Century Classrooms
- Relocate Bus Drop-Off for Student Safety
- New Administration and Student Services, including Counseling and Health Center
- New Snack Bar and Outdoor Dining Complex
- Removal of 20 Portable Classroom Buildings
- New Staff Parking
- Panther Plaza and Alumni Corner

MASTER PLAN 2016

PRIORITIES:
INFRASTRUCTURE
SCIENCE CLASSROOMS AND LABS
REPLACE INADEQUATE FACILITIES

MEASURE S – PHASE II