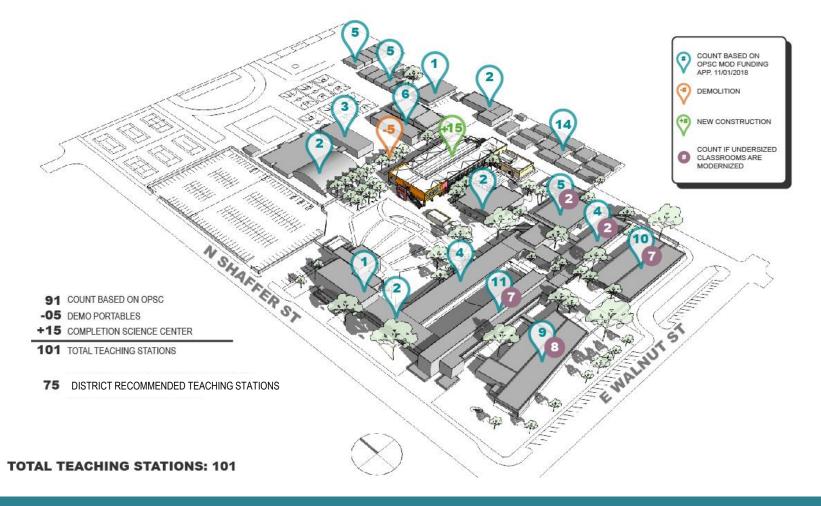

Canyon High School El Modena High School Orange High School Villa Park High School

- District-wide Planning Guidelines for Equity/Parity
- 75 Teacher Stations
- 40 Student Classroom Capacity
- Kelly Stadium Remains as shared resource
- CTE/Specialty Programs are Site Specific

## **Building 100/200 Assessment**

- Structural Assessment
  - Tier 1 What do we have?
  - Tier 2 Which structural improvements do we implement?
- Accessibility
  - Bldg 200 Second Floor
  - Restrooms
- Fire & Life Safety
  - Exiting
  - Fire Protection
  - Impacts to adjacent buildings