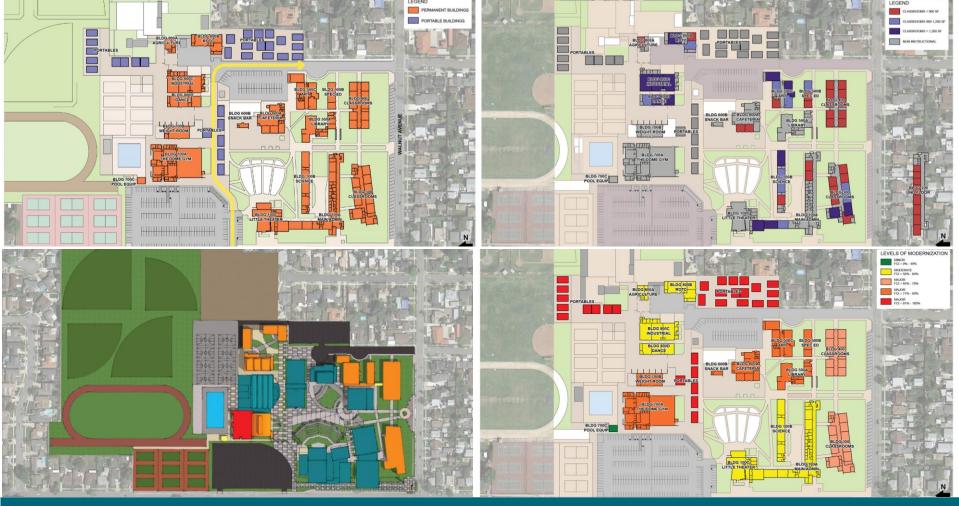

## **Building 100/200 Assessment**

- Structural Assessment
  - Tier 1 What do we have?
  - Tier 2 Which structural improvements do we implement?
- Accessibility
  - Bldg 200 Second Floor
  - Restrooms
- Fire & Life Safety
  - Exiting
  - Fire Protection
  - Impacts to adjacent buildings

#### **ASSESSMENT**