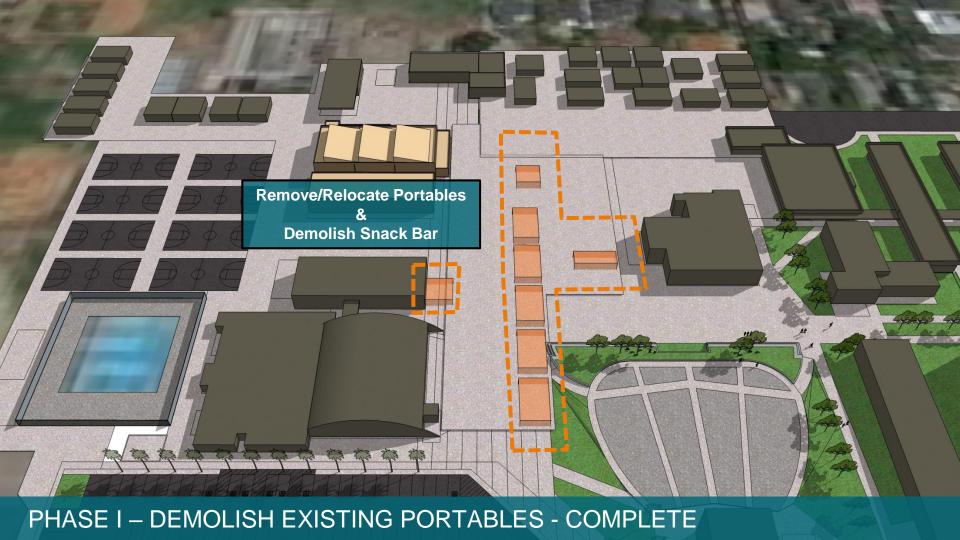

#### MASTER PLAN UPDATE

- New Science Labs
- New 21<sup>st</sup> Century Classrooms
- Relocate Bus Drop-Off for Student Safety
- New Administration and Student Services, including Counseling and Health Center
- New Snack Bar and Outdoor Dining Complex
- Removal of 20 Portable Classroom Buildings
- New Staff Parking
- Panther Plaza and Alumni Corner