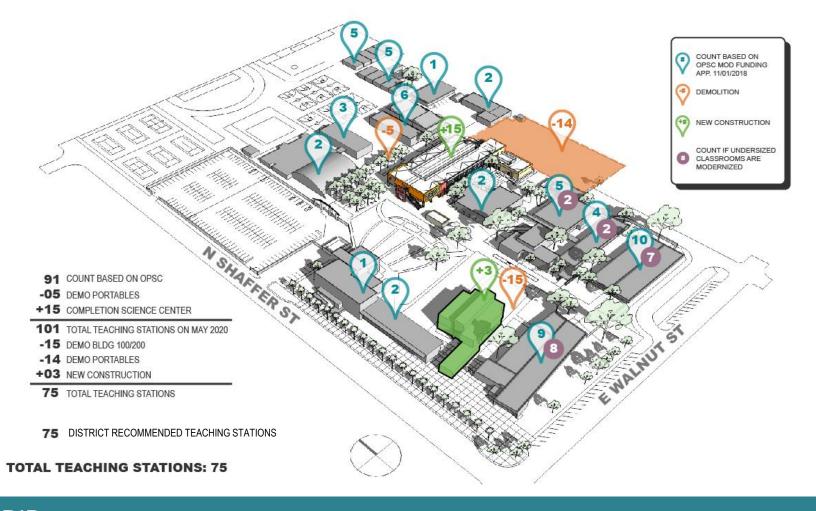

Canyon High School El Modena High School Orange High School Villa Park High School

- District-wide Planning Guidelines for Equity/Parity
- 75 Teacher Stations
- 40 Student Classroom Capacity
- Kelly Stadium Remains as shared resource
- CTE/Specialty Programs are Site Specific

#### MASTER PLAN UPDATE

- New Science Labs
- New 21<sup>st</sup> Century Classrooms
- Relocate Bus Drop-Off for Student Safety
- New Administration and Student Services, including Counseling and Health Center
- New Snack Bar and Outdoor Dining Complex
- Removal of 20 Portable Classroom Buildings
- New Staff Parking
- Panther Plaza and Alumni Corner

MASTER PLAN 2016

PRIORITIES:
INFRASTRUCTURE
SCIENCE CLASSROOMS AND LABS
REPLACE INADEQUATE FACILITIES

MEASURE S – PHASE II