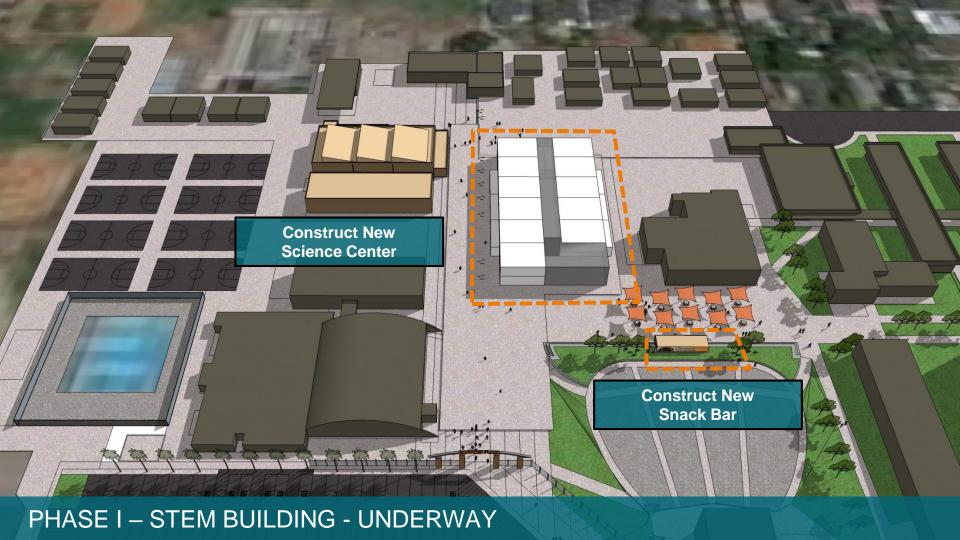

#### MASTER PLAN UPDATE

- New Science Labs
- New 21<sup>st</sup> Century Classrooms
- Relocate Bus Drop-Off for Student Safety
- New Administration and Student Services, including Counseling and Health Center
- New Snack Bar and Outdoor Dining Complex
- Removal of 20 Portable Classroom Buildings
- New Staff Parking
- Panther Plaza and Alumni Corner

MASTER PLAN 2016

PRIORITIES:
INFRASTRUCTURE
SCIENCE CLASSROOMS AND LABS
REPLACE INADEQUATE FACILITIES

MEASURE S – PHASE II