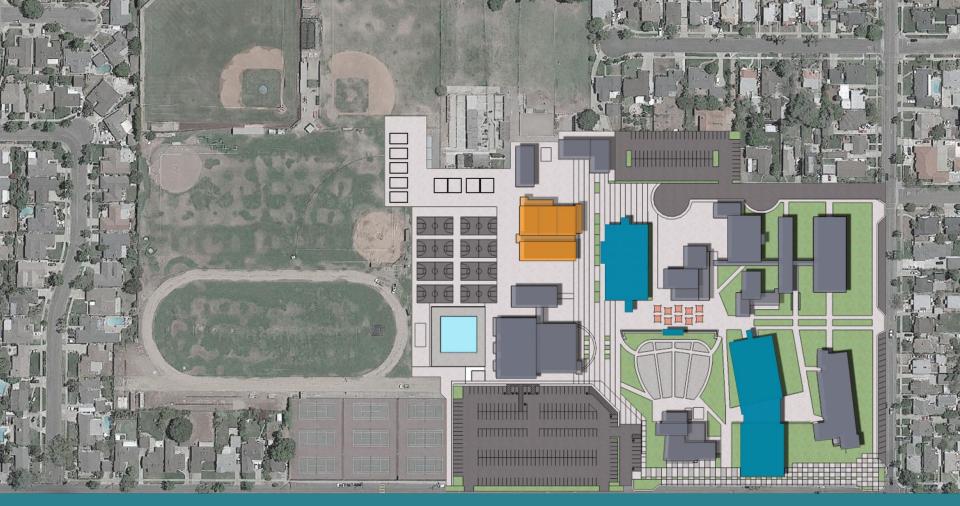

#### MASTER PLAN UPDATE

- New Science Labs
- New 21<sup>st</sup> Century Classrooms
- Relocate Bus Drop-Off for Student Safety
- New Administration and Student Services, including Counseling and Health Center
- New Snack Bar and Outdoor Dining Complex
- Removal of 20 Portable Classroom Buildings
- New Staff Parking
- Panther Plaza and Alumni Corner

MASTER PLAN 2016

PRIORITIES:
INFRASTRUCTURE
SCIENCE CLASSROOMS AND LABS
REPLACE INADEQUATE FACILITIES

MEASURE S – PHASE II