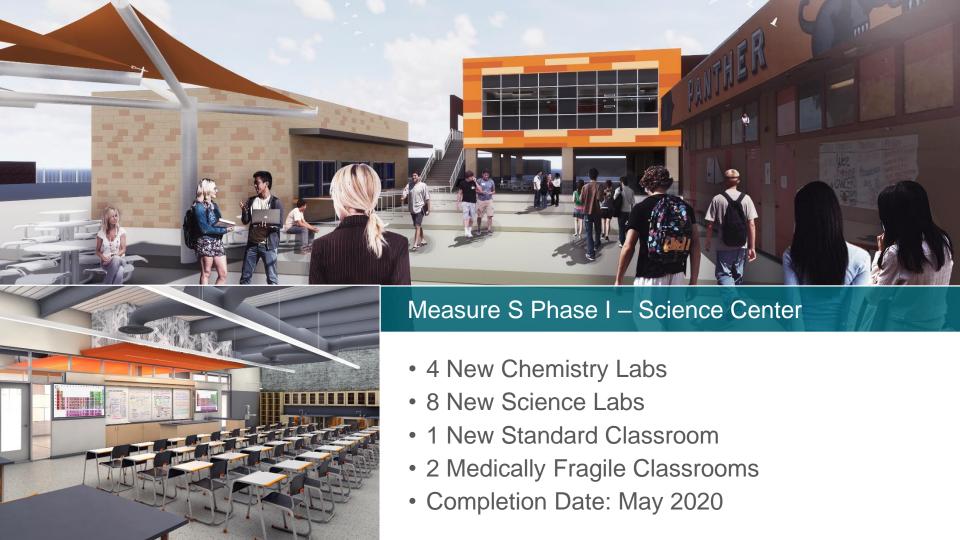

#### MASTER PLAN UPDATE

- New Science Labs
- New 21<sup>st</sup> Century Classrooms
- Relocate Bus Drop-Off for Student Safety
- New Administration and Student Services, including Counseling and Health Center
- New Snack Bar and Outdoor Dining Complex
- Removal of 20 Portable Classroom Buildings
- New Staff Parking
- Panther Plaza and Alumni Corner

MASTER PLAN 2016

PRIORITIES:
INFRASTRUCTURE
SCIENCE CLASSROOMS AND LABS
REPLACE INADEQUATE FACILITIES

MEASURE S – PHASE II