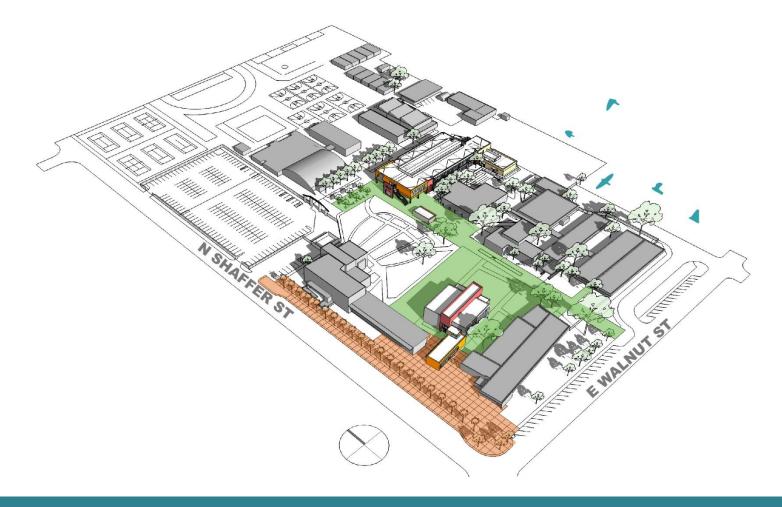

#### MASTER PLAN UPDATE

- New Science Labs
- New 21<sup>st</sup> Century Classrooms
- Relocate Bus Drop-Off for Student Safety
- New Administration and Student Services, including Counseling and Health Center
- New Snack Bar and Outdoor Dining Complex
- Removal of 20 Portable Classroom Buildings
- New Staff Parking
- Panther Plaza and Alumni Corner

MASTER PLAN 2016

PRIORITIES:
INFRASTRUCTURE
SCIENCE CLASSROOMS AND LABS
REPLACE INADEQUATE FACILITIES

MEASURE S – PHASE II