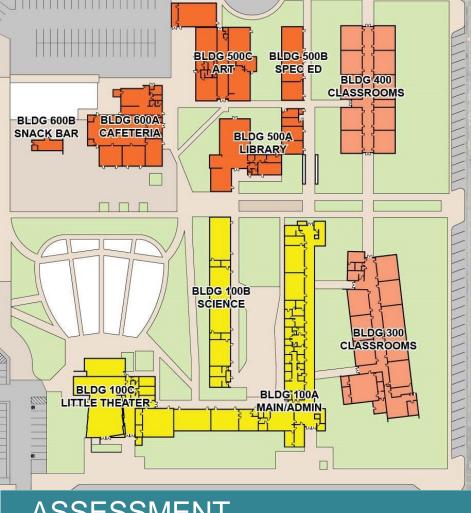

## **Building 100/200 Assessment**

- Structural Assessment
  - Tier 1 What do we have?
  - Tier 2 Which structural improvements do we implement?
- Accessibility
  - Bldg 200 Second Floor
  - Restrooms
- Fire & Life Safety
  - Exiting
  - Fire Protection
  - Impacts to adjacent buildings

#### **ASSESSMENT**