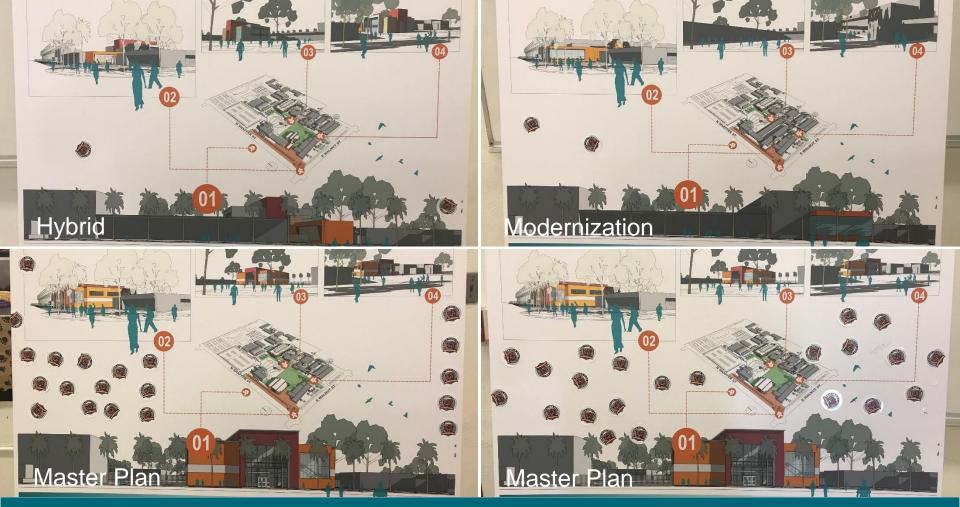

able Classroom Buildings
- New Staff Parking
- Panther Plaza and Alumni Corner



MASTER PLAN 2016



PRIORITIES:
INFRASTRUCTURE
SCIENCE CLASSROOMS AND LABS
REPLACE INADEQUATE FACILITIES

















MEASURE S – PHASE II



## **Building 100/200 Assessment**

- Structural Assessment
  - Tier 1 What do we have?
  - Tier 2 Which structural improvements do we implement?
- Accessibility
  - Bldg 200 Second Floor
  - Restrooms
- Fire & Life Safety
  - Exiting
  - Fire Protection
  - Impacts to adjacent buildings

#### **ASSESSMENT**













### **VIEW FROM SHAFFER ST - MODERNIZATION**

























# VIEW FROM SHAFFER ST - HYBRID







# Stakeholder Meetings

- Stakeholder Meeting #1
  - Community and Staff
- Stakeholder Meeting #2
  - Students

### **COMMUNITY OUTREACH**



**COMMUNITY OUTREACH**