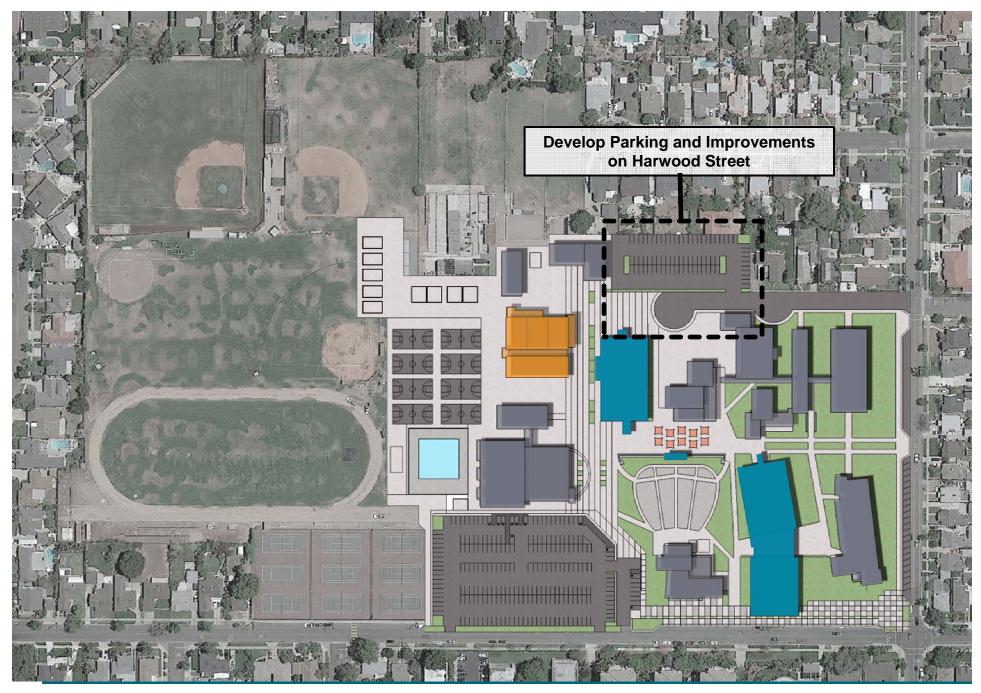

# MEASURE K

- 12 New Science Labs
- 20 New 21<sup>st</sup> Century Classrooms
- New Administration and Student Services including Counseling and Health Center
- Renovations to provide for Band and Choral programs.
- Renovations to provide for football, wrestling and dance.
- New Snack Bar and Outdoor Dining Complex
- Panther Plaza and Alumni Corner
- Relocating Bus Drop-Off for Student Safety
- New Staff Parking
- New and Renovated Student Restrooms at 3 locations on campus.
- New Staff Restrooms and Workroom Spaces at 2 locations on campus.
- Removal of 20 portable classroom buildings