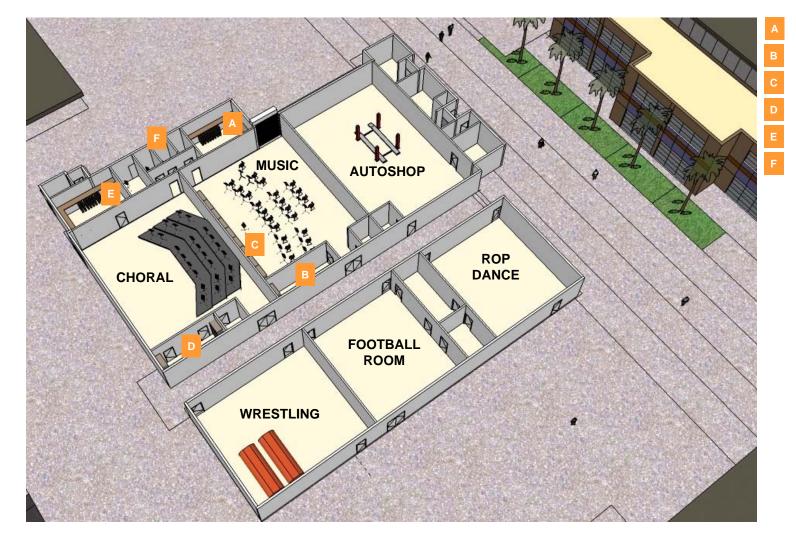

UNIFIED SCHOOL DISTRICT

### OCTOBER 2, 2014

## ORANGE HIGH SCHOOL MASTER PLAN BOARD PRESENTATION

ARCHITECTURE ENGINEERING PLANNING INTERIORS SUSTAINABILITY





View of Existing Site



Master Plan: Measure K







## BUILDING A: SCIENCE

- Wet Laboratories (6)
- Chemistry Laboratories (3)
- General Science Laboratories (3)
- Resource Rooms (2)
- Workroom
- F Restrooms
- Elevator



Science "Wet" Lab



Existing Outdoor Dining





Panther Café and Outdoor Dining





Panther Plaza





Master Plan: Measure K





First Floor



## Classroom

# ENLARGED ADMINISTRATION







Administration



Master Plan: Measure K



Alumni Corner: Maxine Huber Memorial



Master Plan: Measure K



Existing Choral Room



Existing Auto Shop and Wrestling Room

## **BUILDING 800C & 800D RENOVATION**









Master Plan: Measure K



# MEASURE K

- 12 New Science Labs
- 20 New 21<sup>st</sup> Century Classrooms
- New Administration and Student Services including Counseling and Health Center
- Renovations to provide for Band and Choral programs.
- Renovations to provide for football, wrestling and dance.
- New Snack Bar and Outdoor Dining Complex
- Panther Plaza and Alumni Corner
- Relocating Bus Drop-Off for Student Safety
- New Staff Parking
- New and Renovated Student Restrooms at 3 locations on campus.
- New Staff Restrooms and Workroom Spaces at 2 locations on campus.
- Removal of 20 portable classroom buildings

relationships. performance. design.