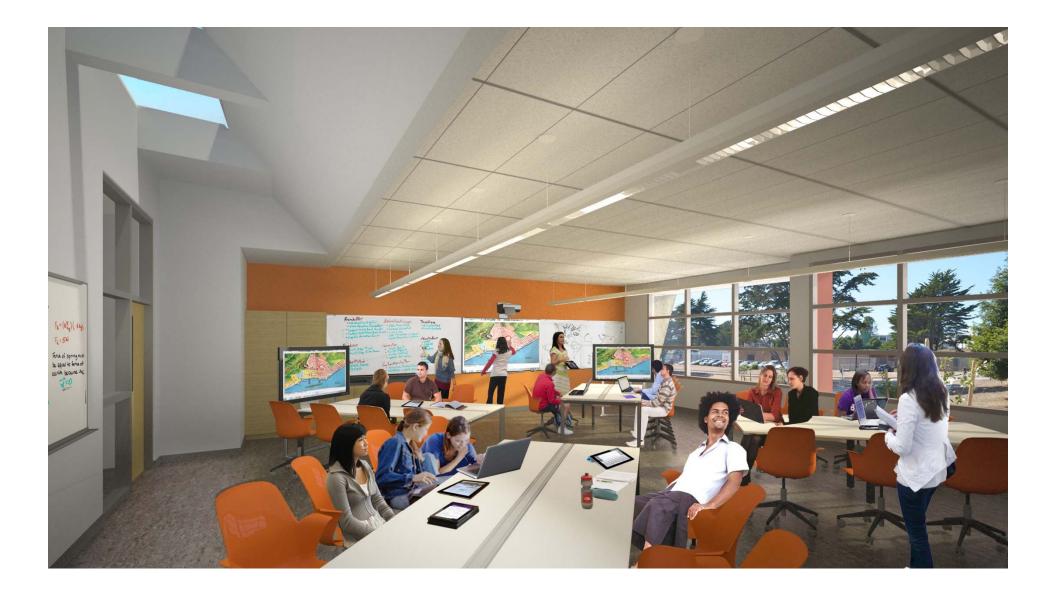

#### ORANGE UNIFIED SCHOOL DISTRICT

### OCTOBER 2, 2014

## ORANGE HIGH SCHOOL MASTER PLAN BOARD PRESENTATION

ARCHITECTURE ENGINEERING PLANNING INTERIORS SUSTAINABILITY





View of Existing Site



Master Plan: Measure K







## BUILDING A: SCIENCE

- Wet Laboratories (6)
- Chemistry Laboratories (3)
- General Science Laboratories (3)
- Resource Rooms (2)
- Workroom
- F Restrooms
- Elevator



Science "Wet" Lab



Existing Outdoor Dining





Panther Café and Outdoor Dining





Panther Plaza





Master Plan: Measure K





First Floor



## Classroom

# ENLARGED ADMINISTRATION







Administration



Master Plan: Measure K



Alumni Corner: Maxine Huber Memorial



Master Plan: Measure K



Existing Choral Room



Existing Auto Shop and Wrestling Room

## **BUILDING 800C & 800D RENOVATION**









Master Plan: Measure K



# MEASURE K

- 12 New Science Labs
- 20 New 21<sup>st</sup> Century Classrooms
- New Administration and Student Services including Counseling and Health Center
- Renovations to provide for Band and Choral programs.
- Renovations to provide for football, wrestling and dance.
- New Snack Bar and Outdoor Dining Complex
- Panther Plaza and Alumni Corner
- Relocating Bus Drop-Off for Student Safety
- New Staff Parking
- New and Renovated Student Restrooms at 3 locations on campus.
- New Staff Restrooms a