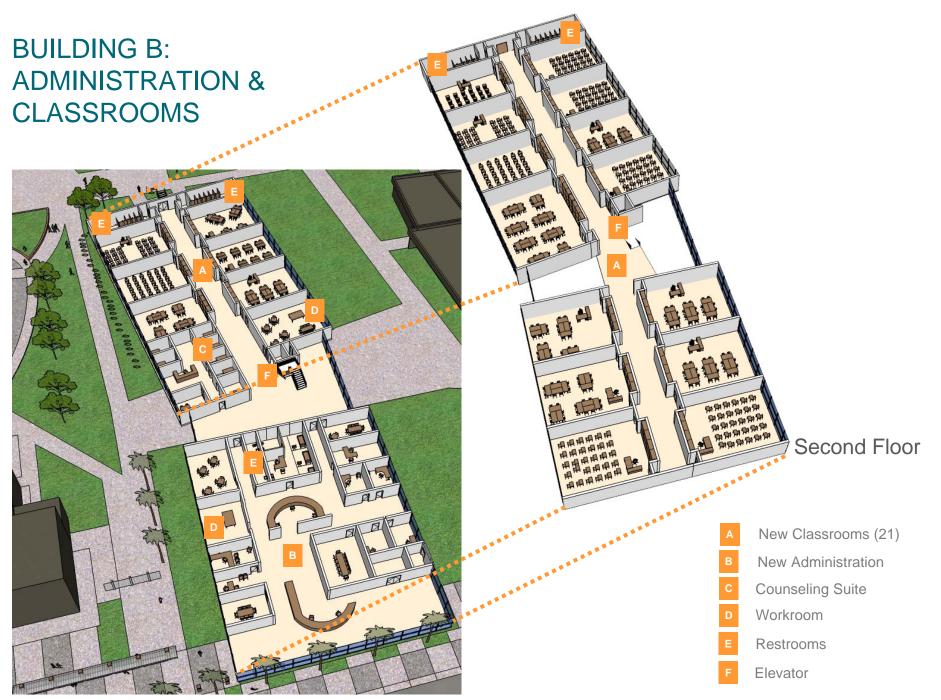

# ENLARGED ADMINISTRATION

Administration

Master Plan: Measure K

Alumni Corner: Maxine Huber Memorial

Master Plan: Measure K

Existing Choral Room

Existing Auto Shop and Wrestling Room