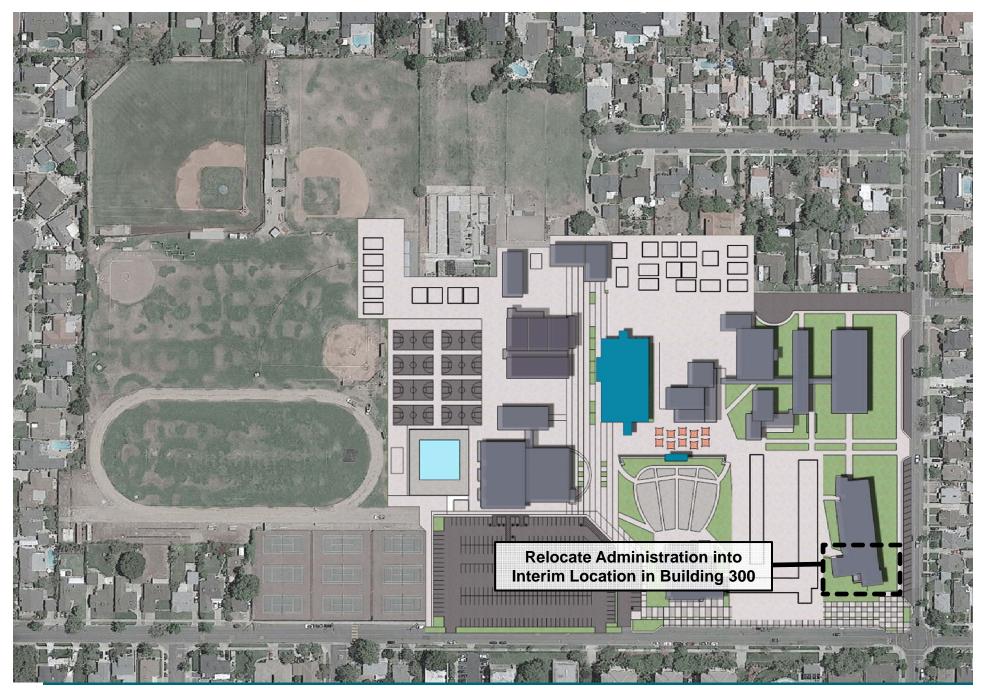

# ENLARGED ADMINISTRATION

Administration

Master Plan: Measure K

Alumni Corner: Maxine Huber Memorial

Master Plan: Measure K

Existing Choral Room

Existing Auto Shop and Wrestling Room