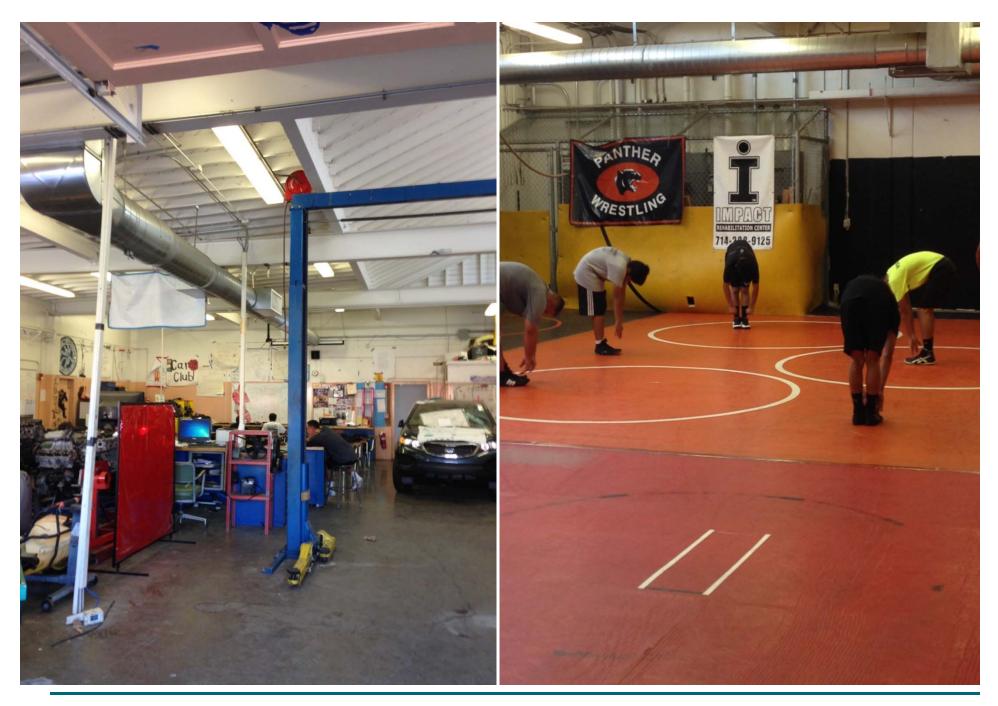

# ENLARGED ADMINISTRATION

Administration

Master Plan: Measure K

Alumni Corner: Maxine Huber Memorial

Master Plan: Measure K

Existing Choral Room

Existing Auto Shop and Wrestling Room

## **BUILDING 800C & 800D RENOVATION**

Master Plan: Measure K