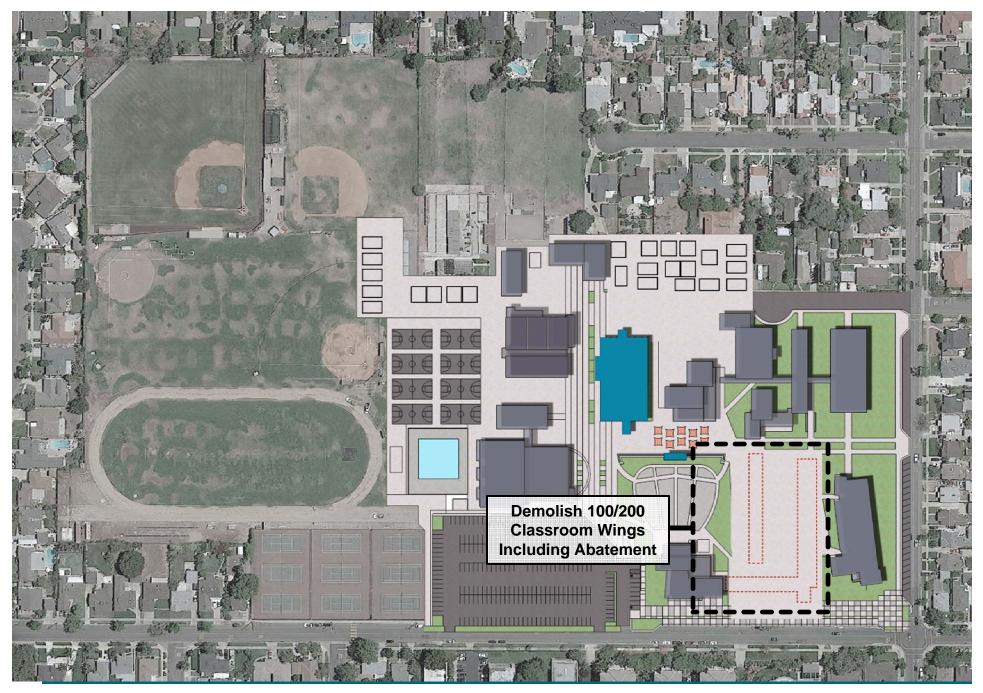

#### ORANGE UNIFIED SCHOOL DISTRICT

### OCTOBER 2, 2014

## ORANGE HIGH SCHOOL MASTER PLAN BOARD PRESENTATION

ARCHITECTURE ENGINEERING PLANNING INTERIORS SUSTAINABILITY





View of Existing Site



Master Plan: Measure K







## BUILDING A: SCIENCE

- Wet Laboratories (6)
- Chemistry Laboratories (3)
- General Science Laboratories (3)
- Resource Rooms (2)
- Workroom
- F Restrooms
- Elevator



Science "Wet" Lab



Existing Outdoor Dining





Panther Café and Outdoor Dining





Panther Plaza





Master Plan: Measure K





First Floor



## Classroom

# ENLARGED ADMINISTRATION







Administration



Master Plan: Measure K



Alumni Corner: Maxine Huber Memorial



Master Plan: Measure K



Existing Choral Room



Existing Auto Shop and Wrestling Room

## **BUILDING 800C & 800D RENOVATION**









Master Plan: Measure K



# MEASURE K

- 12 New Science Labs
- 20 New 21<sup>st</sup> Century Classrooms
- New Administration and Student Services including Counseling and Health Center
- Renovations to provide for Band and Choral programs.
- Renovations to provide for football, wrestling and dance.
- New Snack Bar and Outdoor Dining Complex
- Panther Plaza and Alumni Corner
- Relocating Bus Drop-Off for Student Safety
- New Staff Parking
- New and Renovated Student Restrooms at 3 l