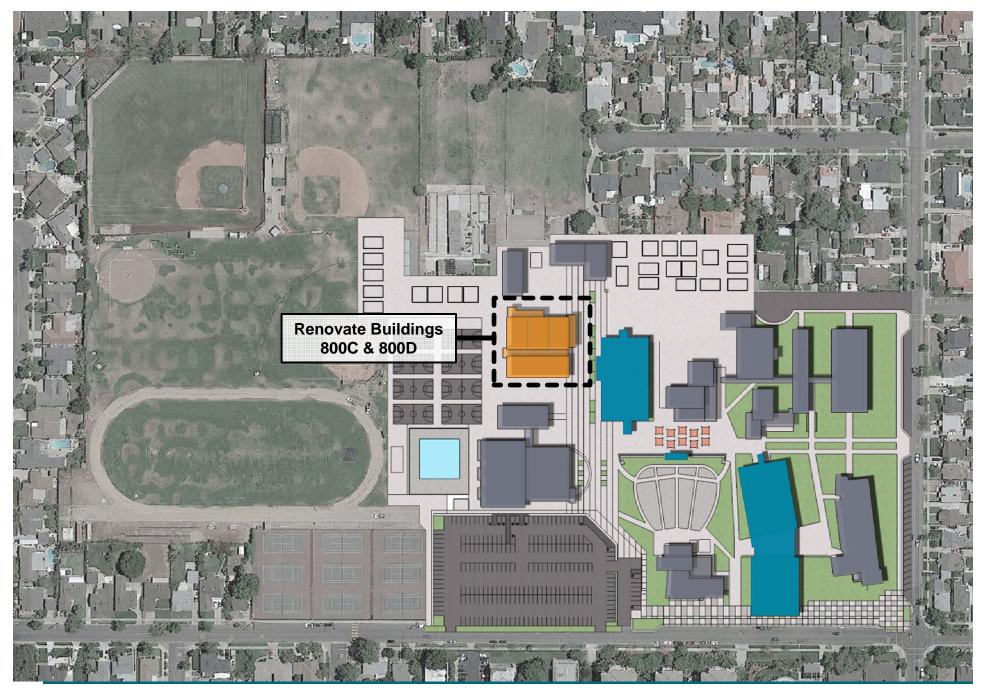

## **BUILDING 800C & 800D RENOVATION**

Master Plan: Measure K

# MEASURE K

- 12 New Science Labs
- 20 New 21<sup>st</sup> Century Classrooms
- New Administration and Student Services including Counseling and Health Center
- Renovations to provide for Band and Choral programs.
- Renovations to provide for football, wrestling and dance.
- New Snack Bar and Outdoor Dining Complex
- Panther Plaza and Alumni Corner
- Relocating Bus Drop-Off for Student Safety
- New Staff Parking
- New and Renovated Student Restrooms at 3 locations on campus.
- New Staff Restrooms and Workroom Spaces at 2 locations on campus.
- Removal of 20 portable classroom buildings