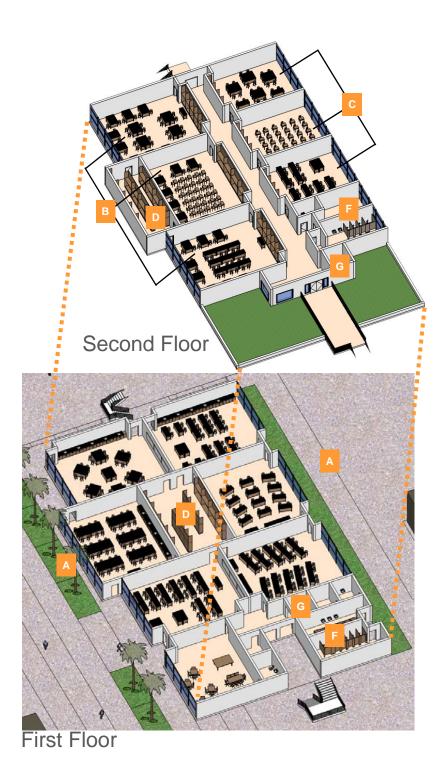

## BUILDING A: SCIENCE

- Wet Laboratories (6)
- Chemistry Laboratories (3)
- General Science Laboratories (3)
- Resource Rooms (2)
- Workroom
- F Restrooms
- Elevator

Science "Wet" Lab

Existing Outdoor Dining