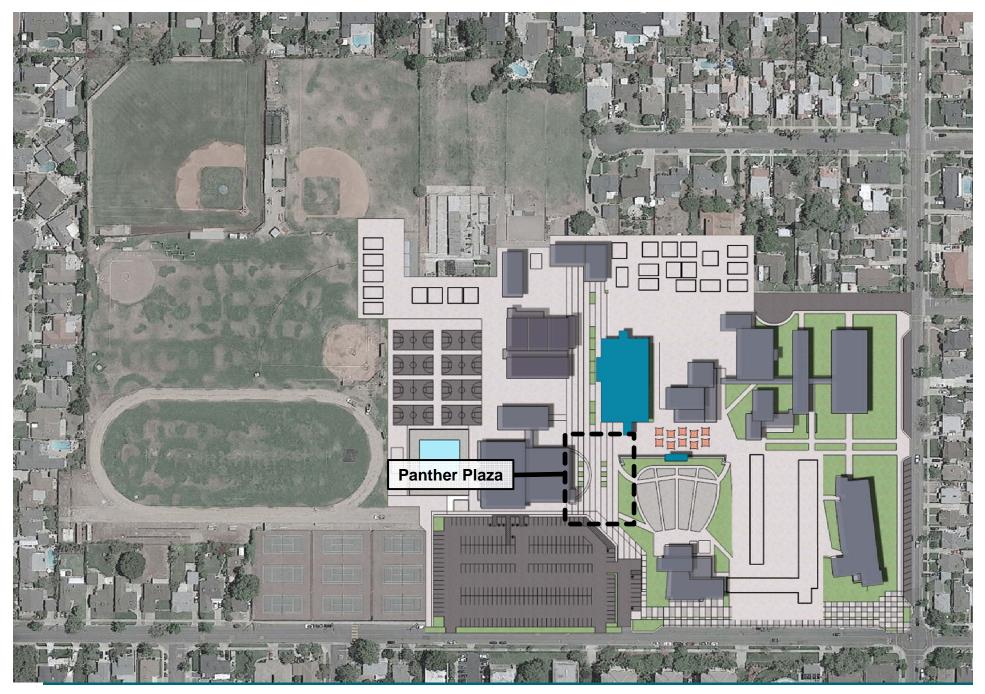

Panther Café and Outdoor Dining

Panther Plaza

Master Plan: Measure K

First Floor