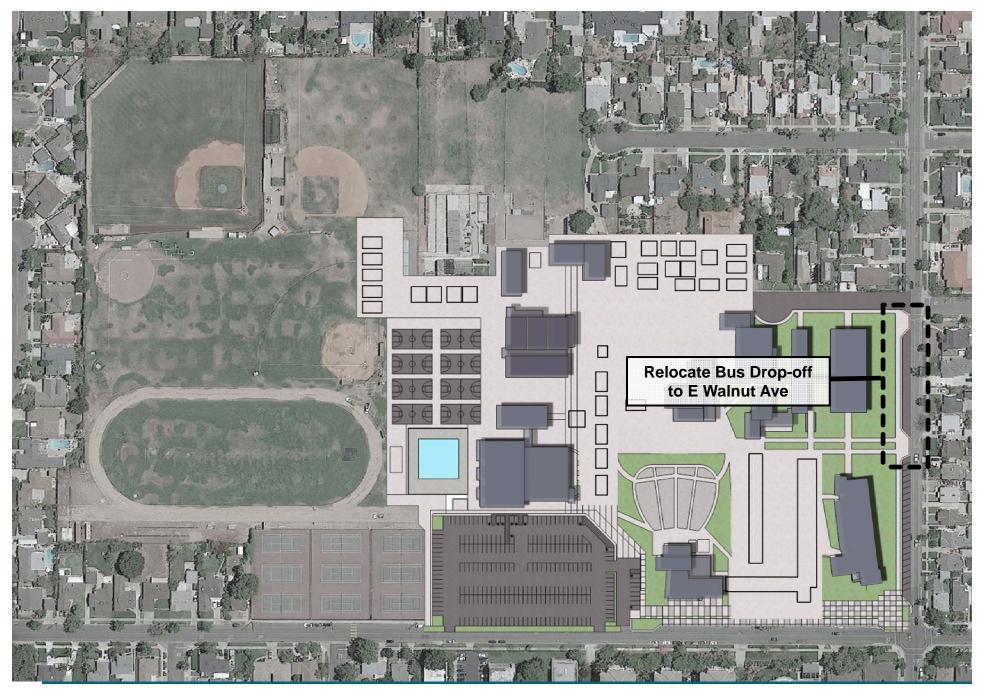

# MEASURE K

- 12 New Science Labs
- 20 New 21<sup>st</sup> Century Classrooms
- New Administration and Student Services including Counseling and Health Center
- Renovations to provide for Band and Choral programs.
- Renovations to provide for football, wrestling and dance.
- New Snack Bar and Outdoor Dining Complex
- Panther Plaza and Alumni Corner
- Relocating Bus Drop-Off for Student Safety
- New Staff Parking
- New and Renovated Student Restrooms at 3 locations on campus.
- New Staff Restrooms and Workroom Spaces at 2 locations on campus.
- Removal of 20 portable classroom buildings