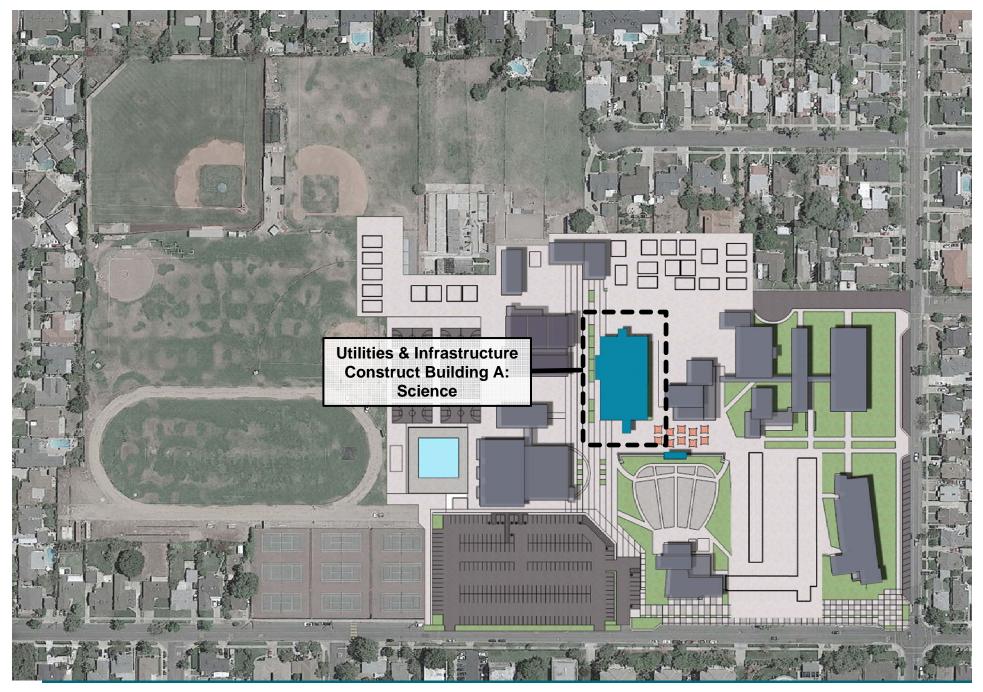

## BUILDING A: SCIENCE

- Wet Laboratories (6)
- Chemistry Laboratories (3)
- General Science Laboratories (3)
- Resource Rooms (2)
- Workroom
- F Restrooms
- Elevator

Science "Wet" Lab

Existing Outdoor Dining