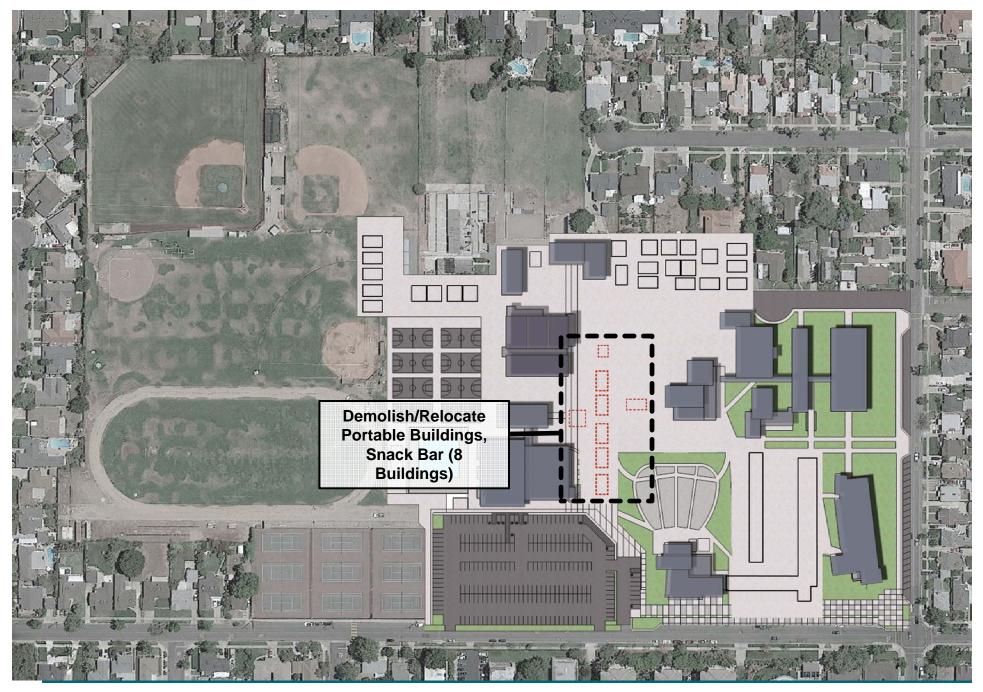

# MEASURE K

- 12 New Science Labs
- 20 New 21<sup>st</sup> Century Classrooms
- New Administration and Student Services including Counseling and Health Center
- Renovations to provide for Band and Choral programs.
- Renovations to provide for football, wrestling and dance.
- New Snack Bar and Outdoor Dining Complex
- Panther Plaza and Alumni Corner
- Relocating Bus Drop-Off for Student Safety
- New Staff Parking
- New and Renovated Student Restrooms at 3 locations on campus.
- New Staff Restrooms and Workroom Spaces at 2 locations on campus.
- Removal of 20 portable classroom buildings