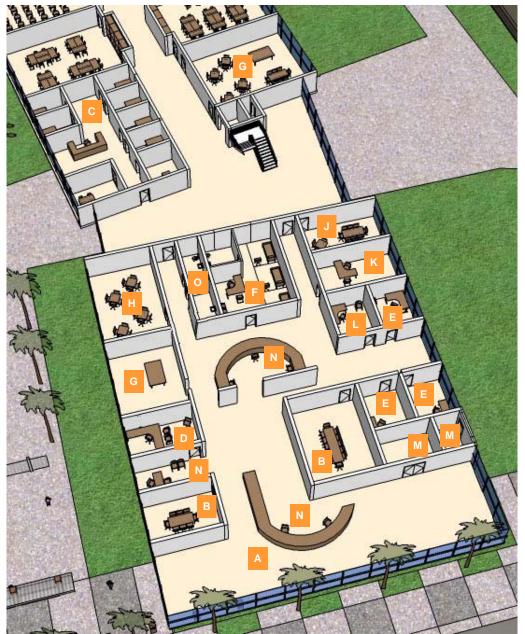

# ENLARGED ADMINISTRATION

Administration

Master Plan: Measure K

Alumni Corner: Maxine Huber Memorial

Master Plan: Measure K

Existing Choral Room

Existing Auto Shop and Wrestling Room