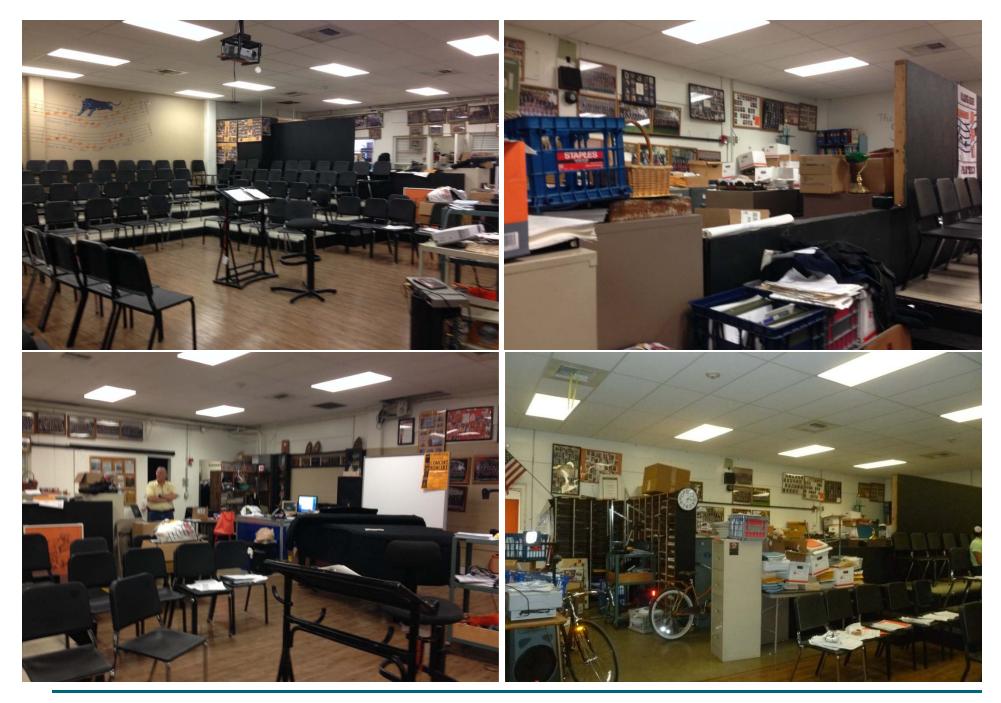

# ENLARGED ADMINISTRATION

Administration

Master Plan: Measure K

Alumni Corner: Maxine Huber Memorial

Master Plan: Measure K

Existing Choral Room

Existing Auto Shop and Wrestling Room