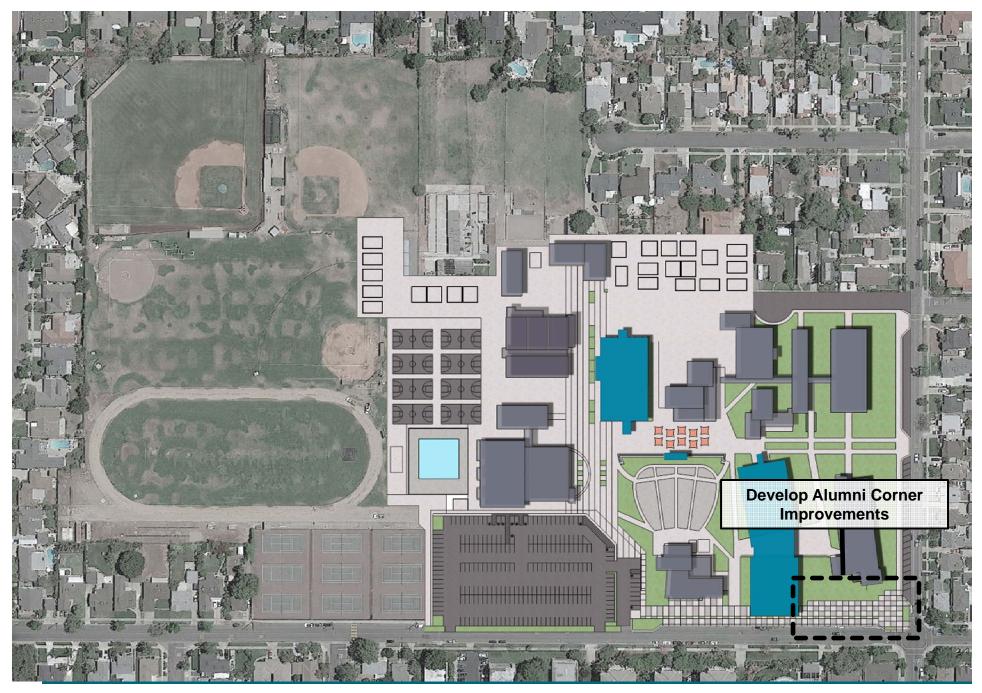

# ENLARGED ADMINISTRATION

Administration

Master Plan: Measure K

Alumni Corner: Maxine Huber Memorial

Master Plan: Measure K

Existing Choral Room

Existing Auto Shop and Wrestling Room

# MEASURE K

- 12 New Science Labs
- 20 New 21<sup>st</sup> Century Classrooms
- New Administration and Student Services including Counseling and Health Center
- Renovations to provide for Band and Choral programs.
- Renovations to provide for football, wrestling and dance.
- New Snack Bar and Outdoor Dining Complex
- Panther Plaza and Alumni Corner
- Relocating Bus Drop-Off for Student Safety
- New Staff Parking
- New and Renovated Student Restrooms at 3 locations on campus.
- New Staff Restrooms and Workroom Spaces at 2 locations on campus.
- Removal of 20 portable classroom buildings