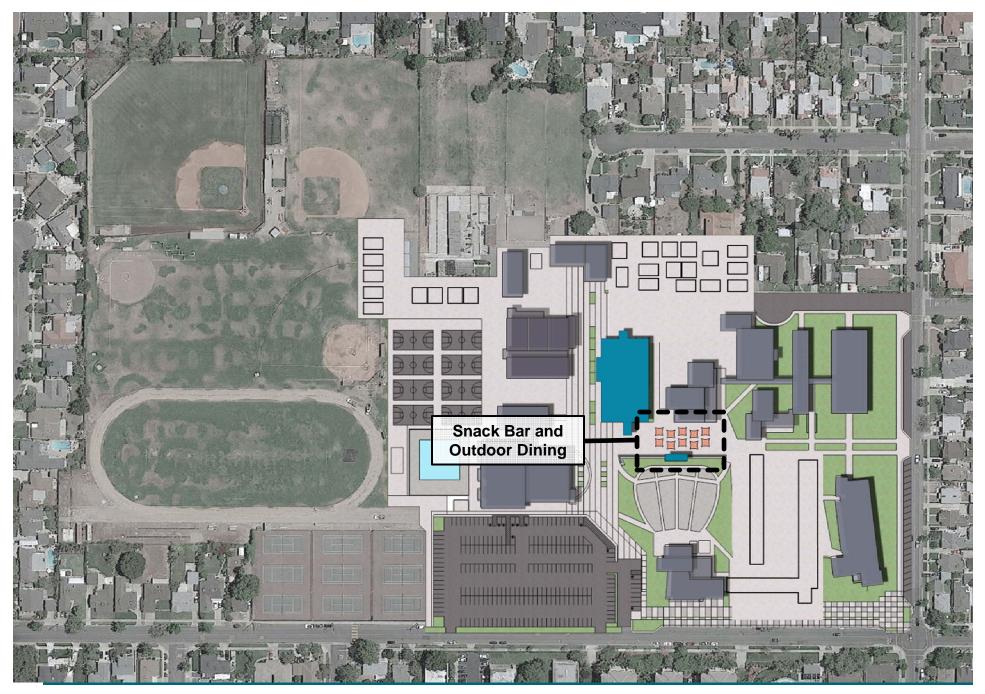

Panther Café and Outdoor Dining

Panther Plaza

Master Plan: Measure K

First Floor