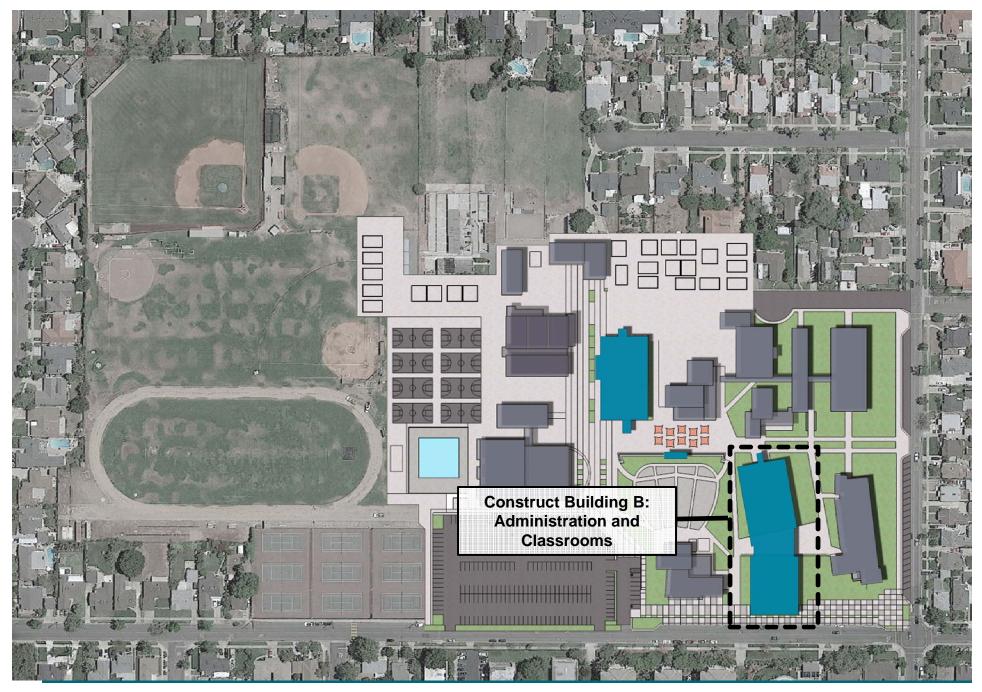

# ENLARGED ADMINISTRATION

Administration

Master Plan: Measure K

Alumni Corner: Maxine Huber Memorial

Master Plan: Measure K

Existing Choral Room

Existing Auto Shop and Wrestling Room