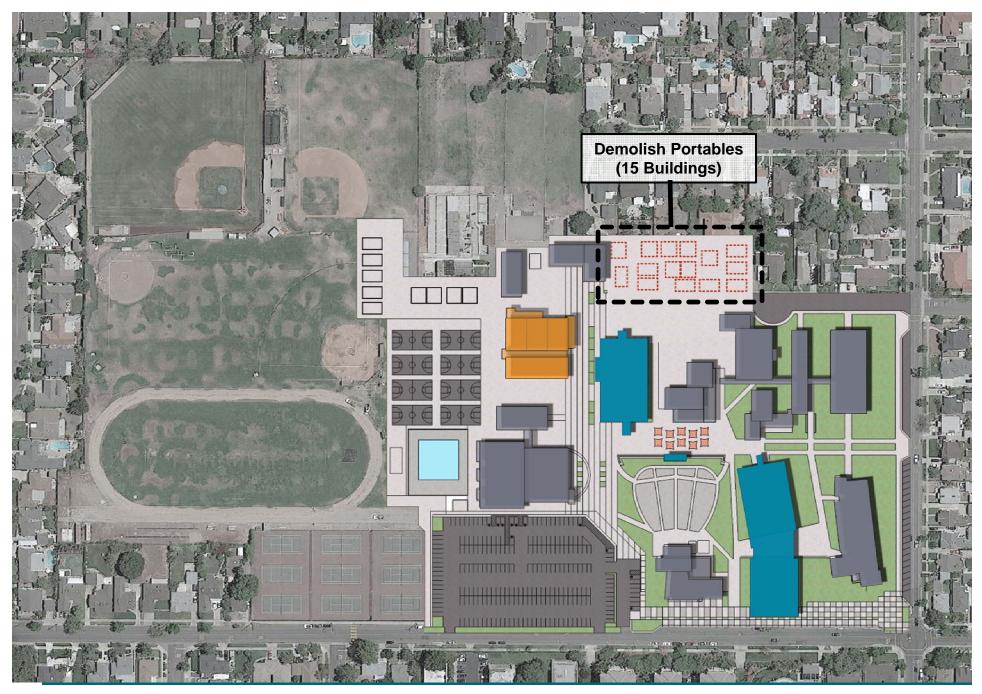

# MEASURE K

- 12 New Science Labs
- 20 New 21<sup>st</sup> Century Classrooms
- New Administration and Student Services including Counseling and Health Center
- Renovations to provide for Band and Choral programs.
- Renovations to provide for football, wrestling and dance.
- New Snack Bar and Outdoor Dining Complex
- Panther Plaza and Alumni Corner
- Relocating Bus Drop-Off for Student Safety
- New Staff Parking
- New and Renovated Student Restrooms at 3 locations on campus.
- New Staff Restrooms and Workroom Spaces at 2 locations on campus.
- Removal of 20 portable classroom buildings