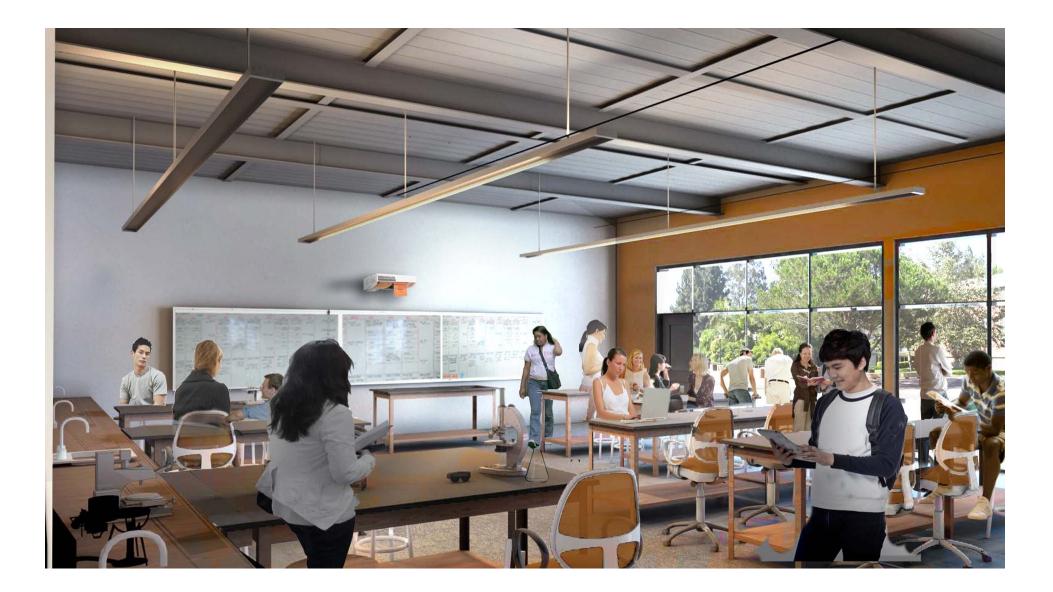

## BUILDING A: SCIENCE

- Wet Laboratories (6)
- Chemistry Laboratories (3)
- General Science Laboratories (3)
- Resource Rooms (2)
- Workroom
- F Restrooms
- Elevator

Science "Wet" Lab

Existing Outdoor Dining