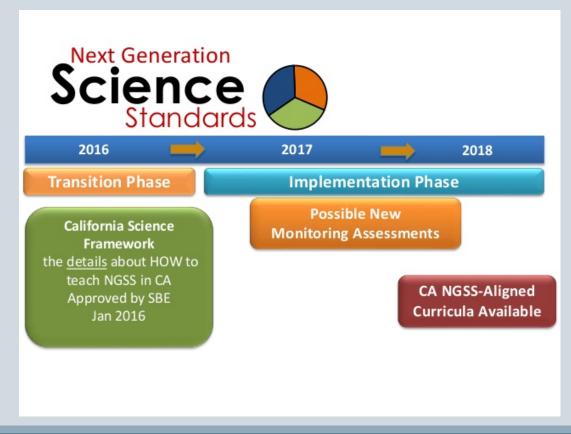

## State Timeline

**2011-**National Research Council Framework for K-12 Science

**2013-**State adopts Next Generation Science Standards

**2016-**California Science Framework

**2018-**Instructional Materials Adoption by SBE

**2019-**Operational NGSS Science Assessments