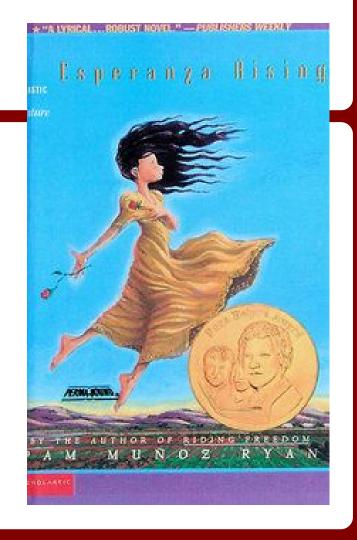

## Esperanza Rising

Interest Level: 5-8

Reading Level: 6.2

Lexile Level: 750

Themes: Overcoming Adversity,

Immigration, Human Rights, Family,

Great Depression, Change

## Esperanza Rising

- Create a sub-committee to read the book
- Report out at the next meeting
- Make a recommendation for adoption at the 4th grade level.