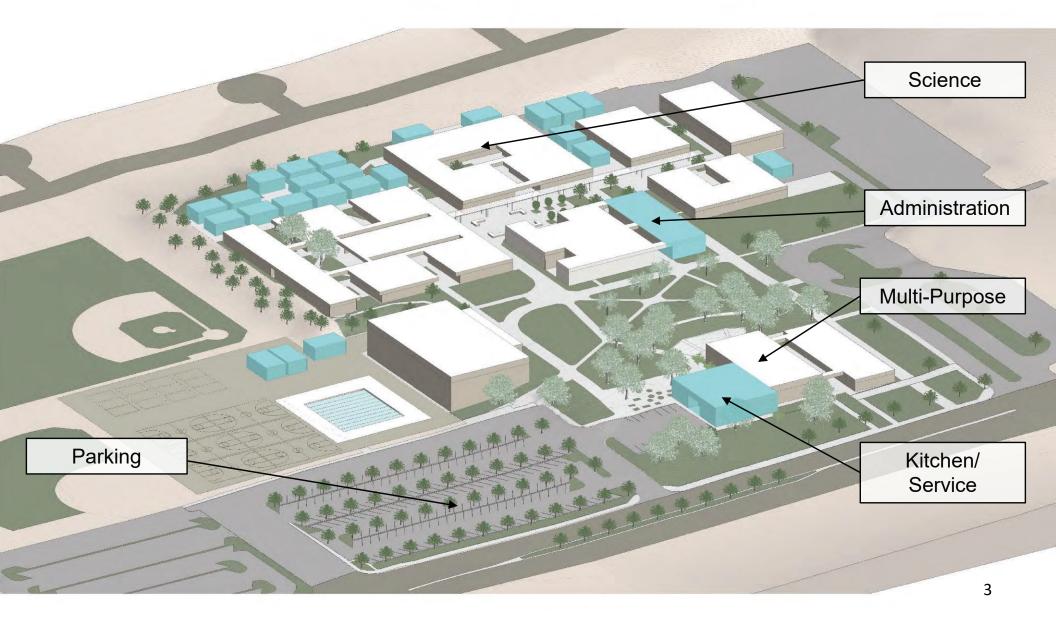

## **Canyon High School Measure S Improvements**



May 25, 2017

## **Campus and Community**

**Goals and Priorities** 

- Create New 21<sup>st</sup> Century Learning Environments for STEM Curriculum
- Replace Classrooms in Portables with new facilities
- Improve Safety and Security (campus access & supervision)
- Increase Parking Quantity
- Improve Drop-off and Site
  Circulation
- Improve Curb Appeal





## Canyon High School Existing





## **Canyon High School** Make Ready – Construction Sequence





## Canyon High School Construction Sequence





## Canyon High School Construction Sequence





## Canyon High School Site Improvements







## Canyon High School New STEM Building





- Direct Observation of Parking
  and Entrance from Student
  Services
  - Controlled Access to Campus
- Drop-off Improvements
- Landscape and Lighting in Parking Areas

CAINMON HIGH SCHOOL

## Canyon High School New STEM Building





- 8 Wet Labs
- 4 Chemistry Labs
- 12 General Classrooms
- New Student Services
- Secure Quad

And Person name in case of





## **Canyon High School**

Implementation Budget



Project Budget:

\$69,500,000

- STEM Building
- Make Ready Work
  - Temporary Admin
  - New Electrical service
  - New Gas serv