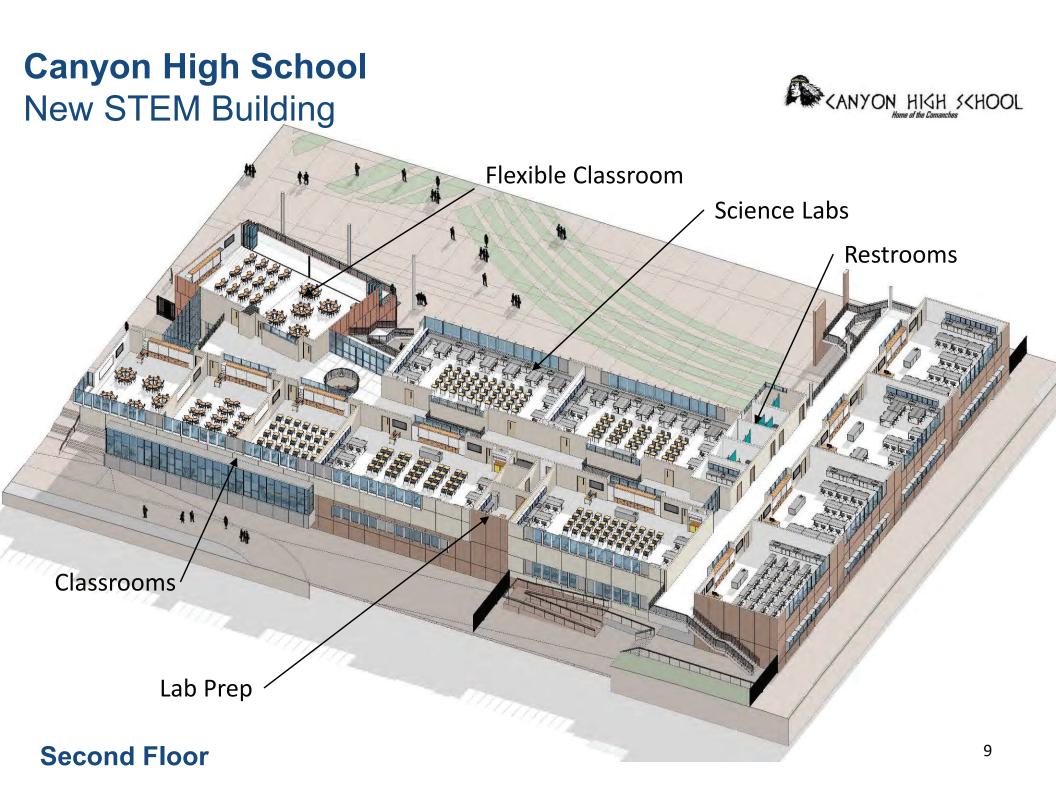

## Canyon High School New STEM Building

- 8 Wet Labs
- 4 Chemistry Labs
- 12 General Classrooms
- New Student Services
- Secure Quad

And Person name in case of