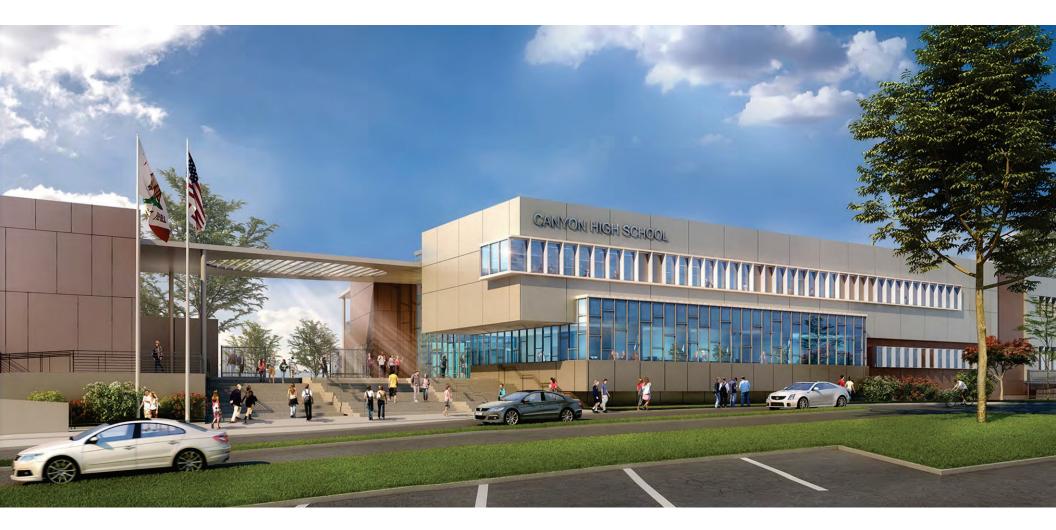

## Canyon High School New STEM Building

- Direct Observation of Parking
  and Entrance from Student
  Services
  - Controlled Access to Campus
- Drop-off Improvements
- Landscape and Lighting in Parking Areas

## Canyon High School New STEM Building

- 8 Wet Labs
- 4 Chemistry Labs
- 12 General Classrooms
- New Student Services
- Secure Quad

And Person name in case of