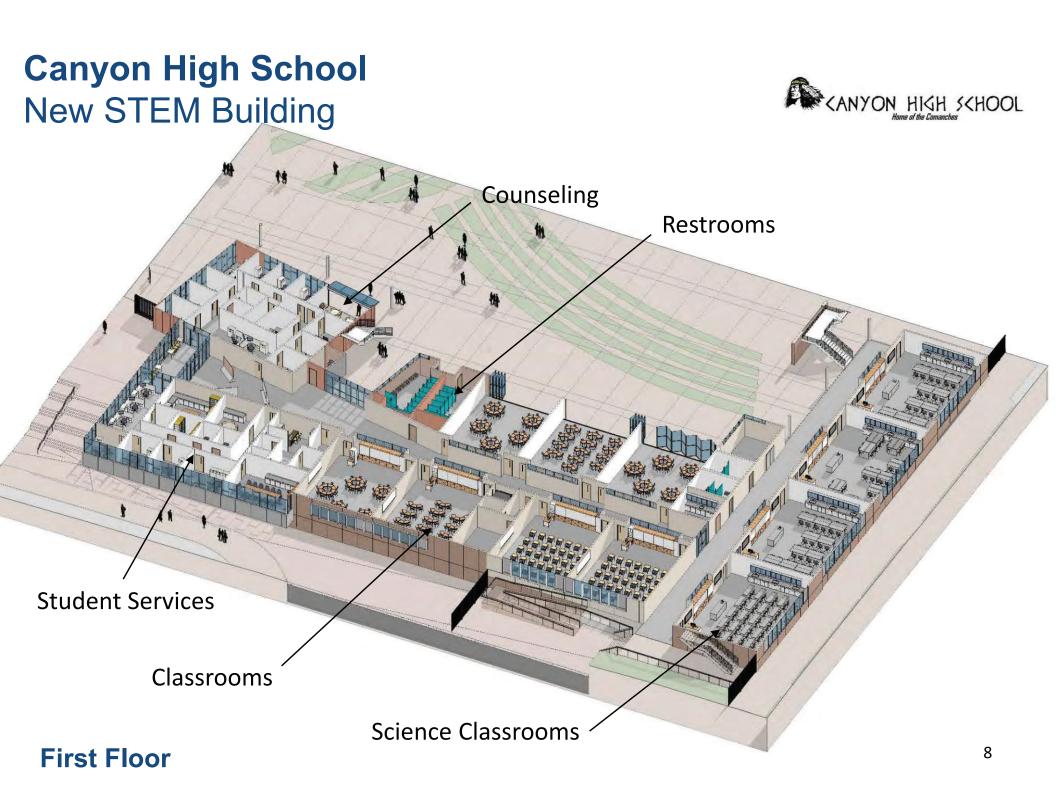

## Canyon High School New STEM Building

- Direct Observation of Parking
  and Entrance from Student
  Services
  - Controlled Access to Campus
- Drop-off Improvements
- Landscape and Lighting in Parking Areas

## Canyon High School New STEM Building

- 8 Wet Labs
- 4 Chemistry Labs
- 12 General Classrooms
- New Student Services
- Secure Quad

And Person name in case of