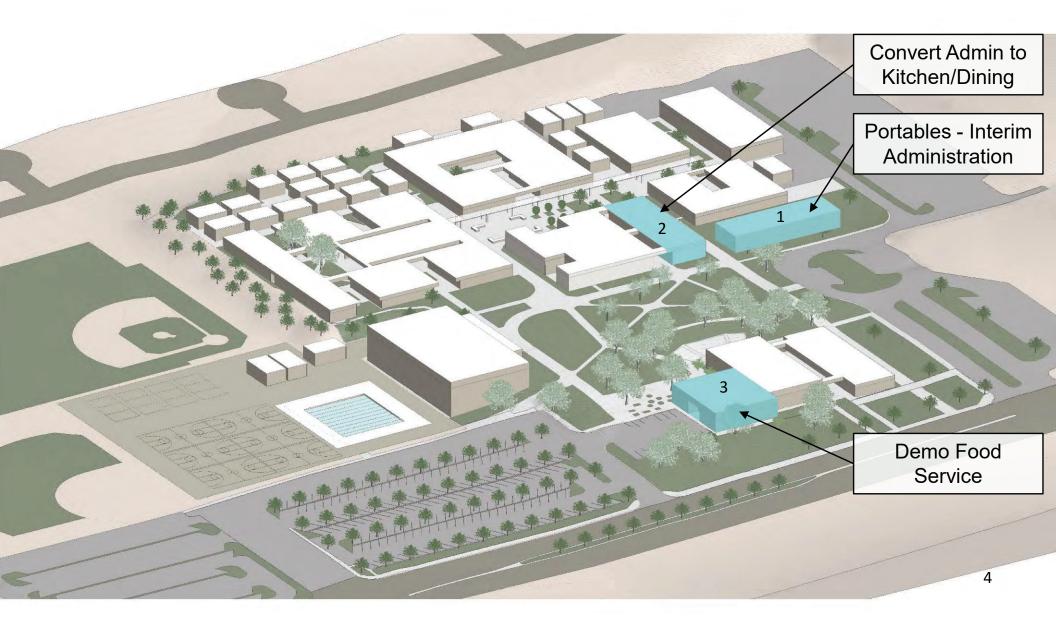

## **Canyon High School Measure S Improvements**



May 25, 2017

## **Campus and Community**

**Goals and Priorities** 

- Create New 21<sup>st</sup> Century Learning Environments for STEM Curriculum
- Replace Classrooms in Portables with new facilities
- Improve Safety and Security (campus access & supervision)
- Increase Parking Quantity
- Improve Drop-off and Site
  Circulation
- Improve Curb Appeal





## Canyon High School Existing





## **Canyon High School** Make Ready – Construction Sequence





## Canyon High School Construction Sequence





## Canyon High School Construction Sequence





## Canyon High School Site Improvements







## Canyon High School New STEM Building





- Direct Observation of Parking
  and Entrance from Student
  Services
  - Controlled Access to Campus
- Drop-off Improvements
- Landscape and Lighting in Parking Areas

CAINMON HIGH SCHOOL

## Canyon High School New STEM Building





- 8 Wet Labs
- 4 Chemistry Labs
- 12 General Classrooms
- New Student Services
- Secure Quad

And Person name in case of





## **Canyon High School**

Implementation Budget



Project Budget:

\$69,500,000

- STEM Building
- Make Ready Work
  - Temporary Admin
  - New Electrical service
  - New Gas service
  - New Communications Backbone
  - New Food service
  - MPR R