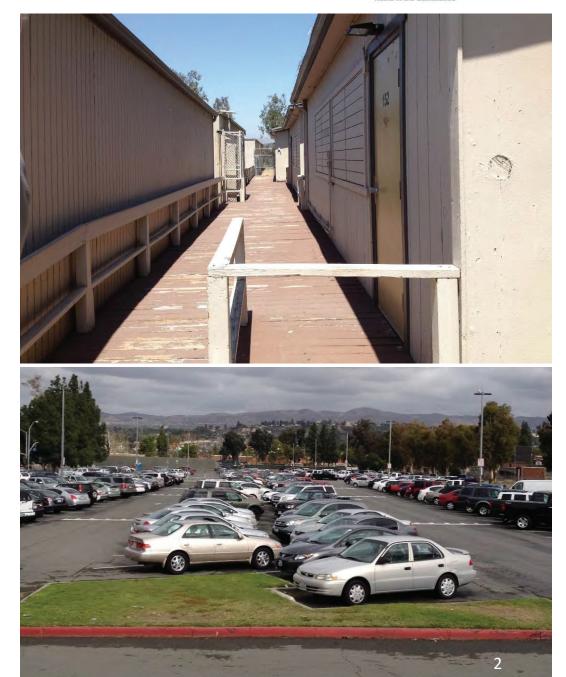

## **Canyon High School Measure S Improvements**



May 25, 2017

## **Campus and Community**

**Goals and Priorities** 

- Create New 21<sup>st</sup> Century Learning Environments for STEM Curriculum
- Replace Classrooms in Portables with new facilities
- Improve Safety and Security (campus access & supervision)
- Increase Parking Quantity
- Improve Drop-off and Site
  Circulation
- Improve Curb Appeal





## Canyon High School Existing





## **Canyon High School** Make Ready – Construction Sequence





## Canyon High School Construction Sequence





## Canyon High School Construction Sequence





## Canyon High School Site Improvements







## Canyon High School New STEM Building





- Direct Observation of Parking
  and Entrance from Student
  Services
  - Controlled Access to Campus
- Drop-off Improvements
- Landscape and Lighting in Parking Areas

CAINMON HIGH SCHOOL

## Canyon High School New STEM Building





- 8 Wet Labs
- 4 Chemistry Labs
- 12 General Classrooms
- New Student Services
- Secure Quad

And Person name in case of





## **Canyon High School**

Implementation Budget



Project Budget:

\$69,500,000

- STEM Building
- Make Ready Work
  - Temporary Admin
  - N