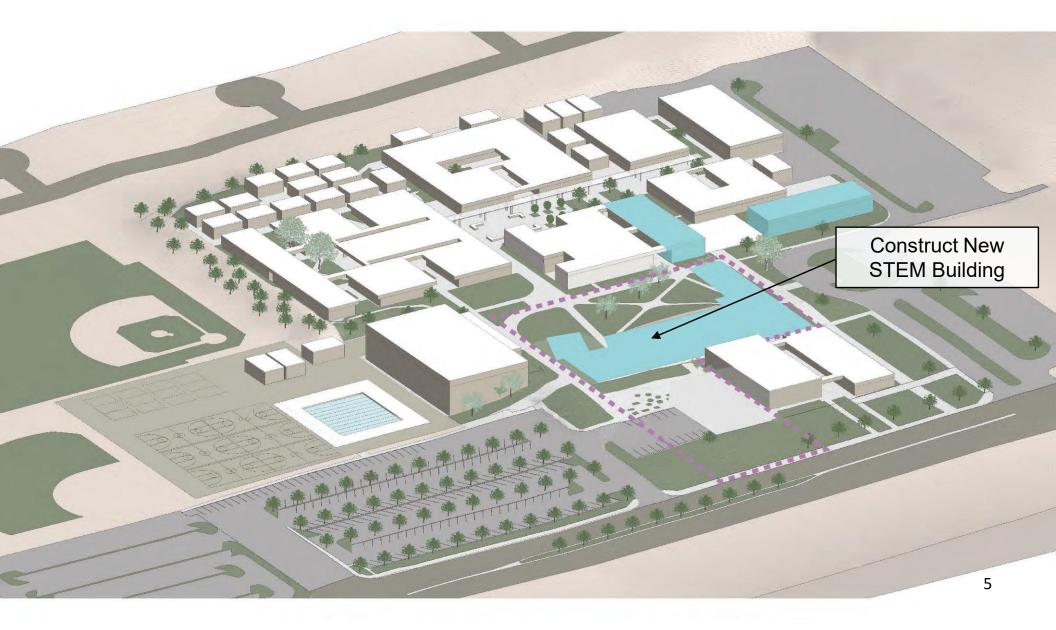

## **Canyon High School Measure S Improvements**



May 25, 2017

## **Campus and Community**

**Goals and Priorities** 

- Create New 21<sup>st</sup> Century Learning Environments for STEM Curriculum
- Replace Classrooms in Portables with new facilities
- Improve Safety and Security (campus access & supervision)
- Increase Parking Quantity
- Improve Drop-off and Site
  Circulation
- Improve Curb Appeal





## Canyon High School Existing





## **Canyon High School** Make Ready – Construction Sequence





## Canyon High School Construction Sequence





## Canyon High School Construction Sequence





## Canyon High School Site Improvements







## Canyon High School New STEM Building





- Direct Observation of Parking
  and Entrance from Student
  Services
  - Controlled Access to Campus
- Drop-off Improvements
- Landscape and Lighting in Parking Areas

CAINMON HIGH SCHOOL

## Canyon High School New STEM Building





- 8 Wet Labs
- 4 Chemistry Labs
- 12 General Classrooms
- New Student Services
- Secure Quad

And Person name in case of





## **Canyon High School**

Implementation Budget



Project Budget:

\$69,500,000

- STEM Building
- Make Ready Work
  - Temporary Admin
  - New Electrical service
  - New Gas service
  - New Communications Backbone
  - New Food service
  - MPR Renovation
  - Site and Parking
  - Escalation

##