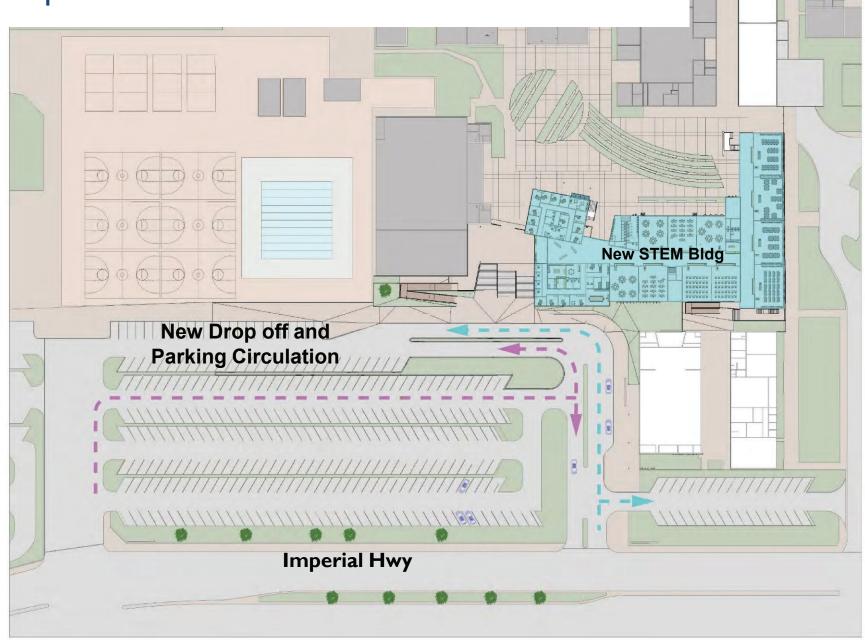

## Canyon High School Site Improvements

## Canyon High School New STEM Building

- Direct Observation of Parking
  and Entrance from Student
  Services
  - Controlled Access to Campus
- Drop-off Improvements
- Landscape and Lighting in Parking Areas