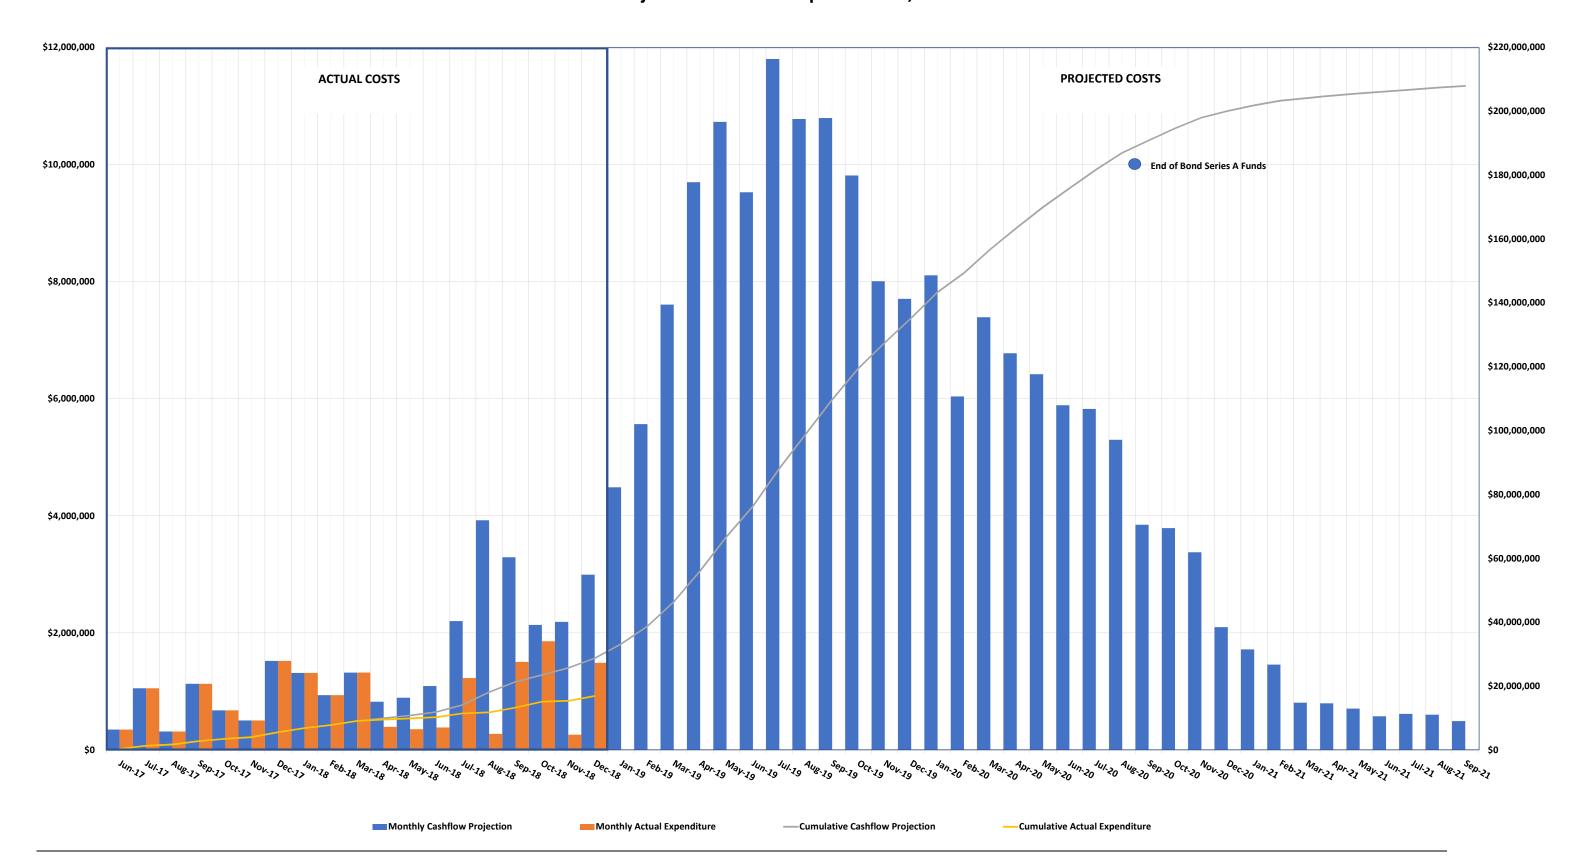

### Measure S Bond Program Financial Report for December 2018

|                             | Budget        | Contracted to Date | Expended to Date | Quarterly Expense<br>Oct '18 - Dec '18 | % Expended |
|-----------------------------|---------------|--------------------|------------------|----------------------------------------|------------|
| PROGRAM                     |               |                    |                  |                                        |            |
| Phase 1 - HS Science Center | \$207,845,399 | \$29,987,843       | \$16,617,866     | \$3,578,798                            | 8%         |
| Phase 2                     | \$80,154,601  | \$304,257          | \$295,529        | \$33,425                               | 0%         |
| Total                       | \$288,000,000 | \$30,292,100       | \$16,913,394     | \$3,612,223                            | 6%         |