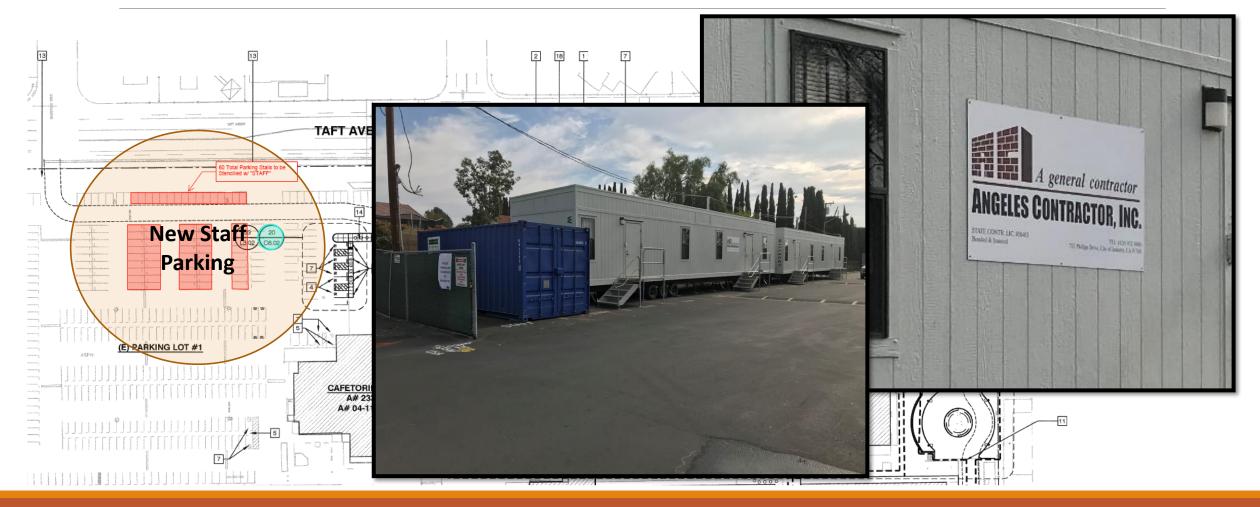

### **Schedule Status: MOBILIZATION/INTERIM HOUSING**

- DSA Approval August 16, 2018
- Board Approval ANGELES CONTRACTOR \$23,997,000 (December 13, 2018)
  - New STEM Building (47,136 sqft)
    - 12 Laboratory Rooms
    - 2 General Classroom
    - 2 Medically Fragile Classrooms
  - Demolish Existing Building 300
  - 9 New Portable Classroom Buildings
  - o 250 New Lockers
  - New Driveway Entry
  - Storm water Bioretention Basin
  - New Student Drop-Off