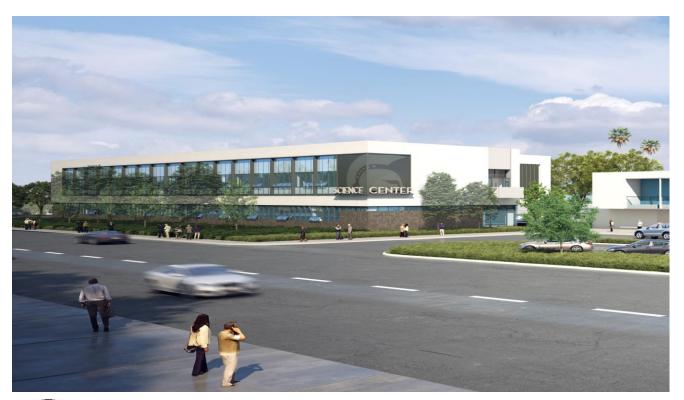

### **Schedule Status:**

- DSA Approval Anticipated January 22, 2019
- Start Construction Anticipated June 2019
  - New STEM Building (61,419 sqft)
    - 12 Laboratory Rooms
    - 12 General Classrooms
    - Student Services, Counseling & Administration
  - $\circ~$  New Food Services (by Remodel of Admin Bldg)
  - New Multi-Purpose Room Entry
  - 100 Additional Parking Spaces
  - Infrastructure Upgrades
  - Student Drop-off Improvements
  - Relocate Campus MDF (Main Distribution Frame)
  - $\circ~$  Parking Lot Lighting
  - New Communications/Data Backbone
  - o Secure Quad