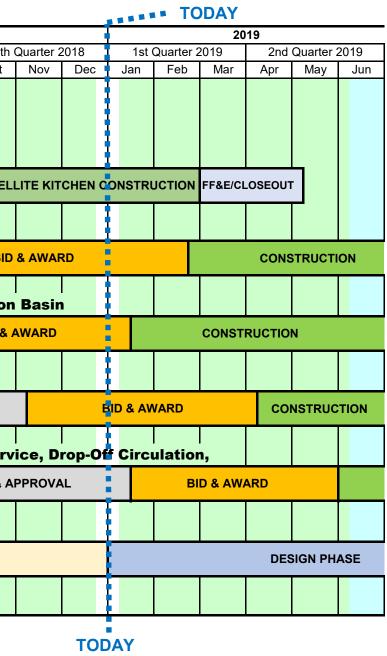

## **CONSTRUCTION PROGRESS**

Construction progress is as follows:

- Orange HS Site Infrastructure Increment #1
  - In Progress- Anticipated *Completion* 2/28/19
- Orange HS Science Center (Increment #2) February 2019
  - Mobilization- Anticipated Construction Start 2/14/19
- Villa Park HS Science Center January 2019
  - In Progress- Interim Housing Set Up (Anticipated move of students 4/1/2019)
  - Anticipated Science Center *Completion* of 11/27/2020
- El Modena HS Science Center April 2019 (Anticipated Bid Award- 3/14/19)

Canyon HS Science Center - June 2019 (Anticipated Bid Award- 5/9/19)

### Schedule Status: Increment #2 (MOBILIZATION)

- DSA Approval July 12, 2018
- Board Approval PINNER CONSTRUCTION \$26,109,000 (December 13, 2018)
- Start Construction February 2019
  - New STEM Building (43,200 sqft)
    - 12 Laboratory Rooms
    - 1 General Classroom
    - 2 Medically Fragile Classrooms
  - New Panther Pavilion Plaza
  - New Communications/Data Backbone
  - New Fire Lanes

### **Schedule Status: MOBILIZATION/INTERIM HOUSING**

- DSA Approval August 16, 2018
- Board Approval ANGELES CONTRACTOR \$23,997,000 (December 13, 2018)
  - New STEM Building (47,136 sqft)
    - 12 Laboratory Rooms
    - 2 General Classroom
    - 2 Medically Fragile Classrooms
  - Demolish Existing Building 300
  - 9 New Portable Classroom Buildings
  - o 250 New Lockers
  - New Driveway Entry
  - Storm water Bioretention Basin
  - New Student Drop-Off

### **Schedule Status:**

- DSA Approval November 6, 2018
- Bid Award Anticipated March 14, 2019
- Start Construction April 8, 2019
  - New STEM Building (42,501 sqft)
    - 12 Laboratory Rooms
    - 1 General Classroom
    - 2 Medically Fragile Classrooms
  - Parking Lot Lighting
  - Technology & Utility Upgrades
  - $\circ$   $\,$  New Fire Lanes and Hydrants  $\,$
  - New Communications/Data Backbone

### **Schedule Status:**

- DSA Approval Anticipated January 22, 2019
- Start Construction Anticipated June 2019
  - New STEM Building (61,419 sqft)
    - 12 Laboratory Rooms
    - 12 General Classrooms
    - Student Services, Counseling & Administration
  - $\circ~$  New Food Services (by Remodel of Admin Bldg)
  - New Multi-Purpose Room Entry
  - 100 Additional Parking Spaces
  - Infrastructure Upgrades
  - Student Drop-off Improvements
  - Relocate Campus MDF (Main Distribution Frame)
  - $\circ~$  Parking Lot Lighting
  - New Communications/Data Backbone
  - o Secure Quad