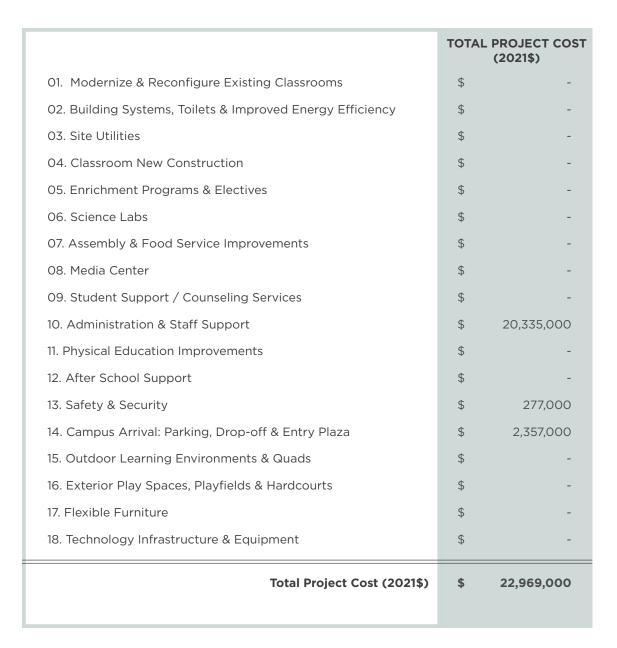

## **EXISTING SITE INFORMATION**

Year Built: 1974 Site Acreage: 9.44

Permanent Building Area: 51,709 sf

This site's master plan was developed through a workshop with District Leadership.

1" = 160'

**Nutrition Services** 